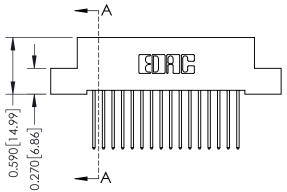

## **Contact Detail**

540-Wire Wrap .025 Sq.(0.64 Sq.) - Tail LG=.570(14.48) .100 [2.54] Contact Spacing x .200 [5.08] Row Spacing

THIS IS A C.A.D. GENERATED DRAWING

ISSUE NUMBER

ORIGINAL

DATE: OCT. 06/09

SHEET 1 OF 3

J.LEE

342 Assembly