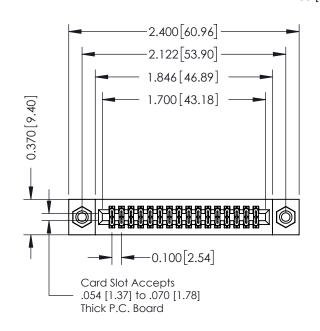

## **Mounting Option**

08-#4-40 Unified Threaded Inserts

## **Contact Detail**

540-Wire Wrap .025 Sq.(0.64 Sq.) - Tail LG=.570(14.48) .100 [2.54] Contact Spacing x .200 [5.08] Row Spacing

THIS IS A C.A.D. GENERATED DRAWING

ISSUE NUMBER

ORIGINAL

DATE: OCT. 06/09

SHEET 1 OF 3

J.LEE

342 Assembly





## **See Accompanying Pages for:**

- Contact Bend Details
- Mounting Options



| Part Number: 392-032-540-208 |        |                                                                                                                                                                                                 |  |  |  |
|------------------------------|--------|-------------------------------------------------------------------------------------------------------------------------------------------------------------------------------------------------|--|--|--|
| SONG<br>DUR CONNECTION TO    | CANADA | THESE DRAWINGS AND SPECIFICATIONS ARE THE PROPERTY OF EDAC INC.,AND SHALL NOT BE REPRODUCED,OR COPIED OR USED AS THE BASIS FOR THE MANUFACTURE OR SALE OF APPARATUS WITHOUT WRITTEN PER