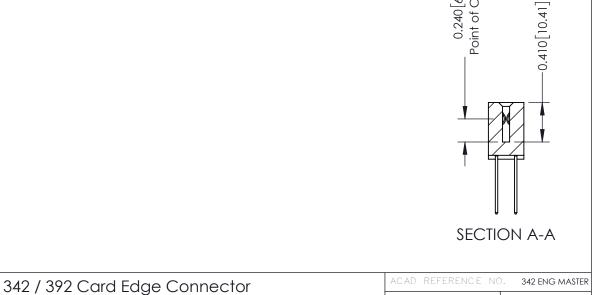

THIS IS A C.A.D. GENERATED DRAWING DO NOT MAKE MANUAL REVISIONS TO MASTER. ISSUE NUMBER

ORIGINAL

1

| 342 / 392 Series Card Edge Connector |                                                                                                                                    |          | ACAD REFERENCE NO. 342 ENG MASTER |                  |        |  |
|--------------------------------------|------------------------------------------------------------------------------------------------------------------------------------|----------|-----------------------------------|------------------|--------|--|
| Contact Bend Detail                  |                                                                                                                                    | DRAWN:   | J.LEE                             | DATE: OCT. 06/09 |        |  |
|                                      |                                                                                                                                    | CHECKED: |                                   | DATE:            |        |  |
| TORONTO, ONTARIO                     | THESE DRAWINGS AND SPECIFICATIONS ARE THE PROPERTY OF EDAC INC.,AND SHALL NOT BE REPRODUCED,OR COPIED OR USED AS THE BASIS FOR THE | SCALE:   | NTS                               | SHEET :          | 2 OF 3 |  |
|                                      |                                                                                                                                    | DRAWING  | NUMBER                            |                  | ISSUE  |  |
| YOUR CONNECTION TO QUALITY & SERVICE | MANUFACTURE OR SALE OF APPARATUS                                                                                                   | 3        | 42 Assembly                       |                  | 1      |  |