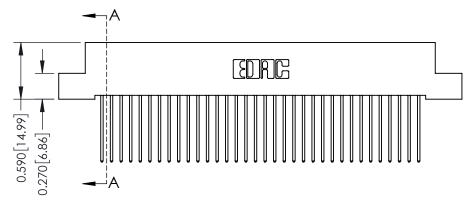

342 Assembly

342 ENG MASTER

THIS IS A C.A.D. GENERATED DRAWING DO NOT MAKE MANUAL REVISIONS TO MASTER. ISSUE NUMBER

ORIGINAL

1

| 342 / 392 Series Card Edge Connector<br>Contact Bend Detail |                                                                                                                                                                                                  | ACAD REFERENCE NO. 342 ENG MASTER |             |                  |        |
|-------------------------------------------------------------|--------------------------------------------------------------------------------------------------------------------------------------------------------------------------------------------------|-----------------------------------|-------------|------------------|--------|
|                                                             |                                                                                                                                                                                                  | DRAWN:                            | J.LEE       | DATE: OCT. 06/09 |        |
|                                                             |                                                                                                                                                                                                  | CHECKED:                          |             | DATE:            |        |
| TORONTO, ONTARIO                                            | THESE DRAWINGS AND SPECIFICATIONS ARE THE PROPERTY OF EDAC INC. AND SHALL NOT BE REPRODUCED, OR COPIED OR USED AS THE BASIS FOR THE MANUFACTURE OR SALE OF APPARATUS WITHOUT WRITTEN PERMISSION. | SCALE:                            | NTS         | SHEET :          | 2 OF 3 |
|                                                             |                                                                                                                                                                                                  | DRAWING                           | NUMBER      |                  | ISSUE  |
| YOUR CONNECTION TO QUALITY & SERVICE                        |                                                                                                                                                                                                  | 3                                 | 42 Assembly |                  | 1      |