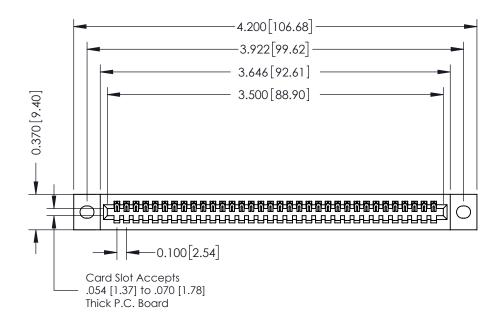

## **See Accompanying Pages for:**

- **Contact Bend Details**
- **Mounting Options**

342 / 392 Card Edge Connector Part Number: 392-034-542-102

YOUR CONNECTION TO QUALITY & SERVICE

J.LEE DATE: OCT. 06/09 SHEET 1 OF 3