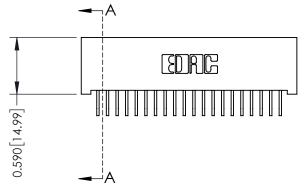

## **See Accompanying Pages for:**

- **Contact Bend Details**
- **Mounting Options**

| 342 / 392 Card Edge Connector |
|-------------------------------|
| Part Number: 392-040-559-201  |

WITHOUT WRITTEN PERMISSION.