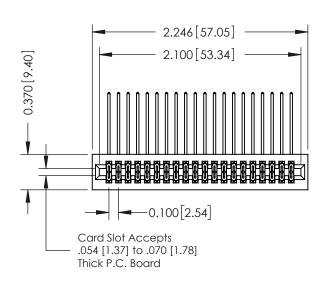

## 0.240 [6.10] Point of Contact 0.410[10.41] SECTION A-A

## **See Accompanying Pages for:**

- **Contact Bend Details**
- **Mounting Options**

| 342 / 392 Card Edge Connector |
|-------------------------------|
| Part Number: 392-040-559-201  |

WITHOUT WRITTEN PERMISSION.