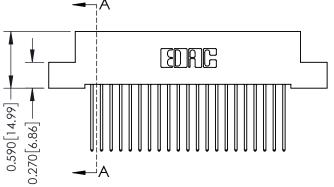

SECTION A-A

**See Accompanying Pages for: Contact Bend Details** 

- **Mounting Options**

\_\_\_0.240[6.10] Point of Contact 0.410[10.41]

THIS IS A C.A.D. GENERATED DRAWING DO NOT MAKE MANUAL REVISIONS TO MASTER. ISSUE NUMBER