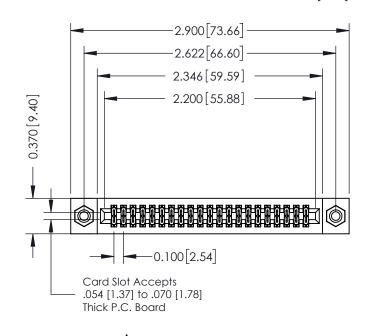

## 342 / 392 Card Edge Connector Part Number: 392-042-542-208

YOUR CONNECTION TO QUALITY & SERVICE

| ACAD REFERENCE NO. 342 ENG MASTER |                  |  |  |  |
|-----------------------------------|------------------|--|--|--|
| DRAWN: J.LEE                      | DATE: OCT. 06/09 |  |  |  |
| CHECKED:                          | DATE:            |  |  |  |
| SCALE: NTS                        | SHEET 1 OF 3     |  |  |  |
| DRAWING NUMBER                    | ISSUE            |  |  |  |
| 342 Assembly                      | 1                |  |  |  |

## **Contact Detail**

542-Wire Wrap .025 Sq.(0.64 Sq.) - Tail LG=.655(16.64) .100 [2.54] Contact Spacing x .200 [5.08] Row Spacing

## **Mounting Option**

08-#4-40 Unified Threaded Inserts