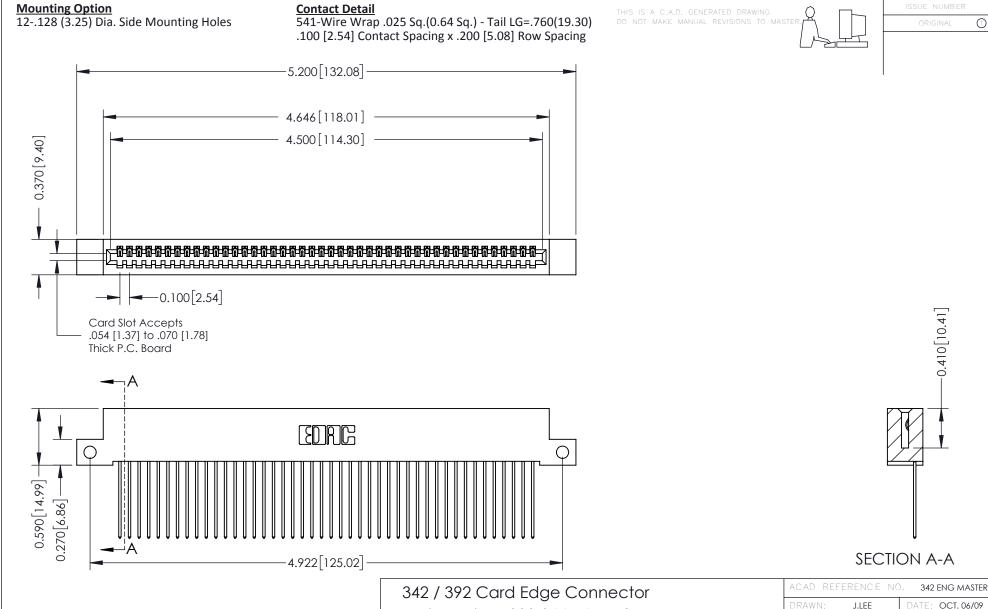

THIS IS A C.A.D. GENERATED DRAWING DO NOT MAKE MANUAL REVISIONS TO MASTER

ISSUE NUMBER

ORIGINAL

1

| 342 / 392 Card Edge Connector<br>Mounting Options |                                                                                                                                                                                               | ACAD REFERENCE NO. 342 ENG MASTER |                         |        |  |  |
|---------------------------------------------------|-----------------------------------------------------------------------------------------------------------------------------------------------------------------------------------------------|-----------------------------------|-------------------------|--------|--|--|
|                                                   |                                                                                                                                                                                               | DRAWN: J.LEE                      | DATE: <b>OCT. 06/09</b> |        |  |  |
|                                                   |                                                                                                                                                                                               | CHECKED:                          | DATE:                   |        |  |  |
| TORONTO, ONTARIO                                  | THESE DRAWINGS AND SPECIFICATIONS ARE THE PROPERTY OF EDAC INCAND SHALL NOT BE REPRODUCED,OR COPIED OR USED AS THE BASIS FOR THE MANUFACTURE OR SALE OF APPARATUS WITHOUT WRITTEN PERMISSION. | SCALE: NTS                        | SHEET :                 | 3 OF 3 |  |  |
|                                                   |                                                                                                                                                                                               | DRAWING NUMBER                    | •                       | ISSUE  |  |  |
| YOUR CONNECTION TO QUALITY & SERVICE              |                                                                                                                                                                                               | 342 Assembly                      |                         | 1      |  |  |