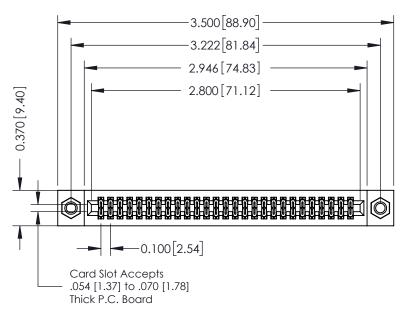

## **See Accompanying Pages for:**

- **Contact Bend Details**
- **Mounting Options**

| 342 / 392 Card Edge Connector |
|-------------------------------|
| Part Number: 392-054-520-207  |

| ACAD REFERENCE NO. 342 ENG MASTER |                  |  |  |  |
|-----------------------------------|------------------|--|--|--|
| DRAWN: J.LEE                      | DATE: OCT. 06/09 |  |  |  |
| CHECKED:                          | DATE:            |  |  |  |
| SCALE: NTS                        | SHEET 1 OF 3     |  |  |  |
| DRAWING NUMBER                    | ISSUE            |  |  |  |