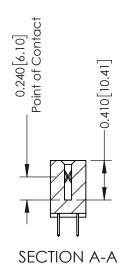

## **Contact Detail**

520-P.C. Tail .030x.018(0.76x0.46) - Tail LG=.185(4.70) .100 [2.54] Contact Spacing x .200 [5.08] Row Spacing