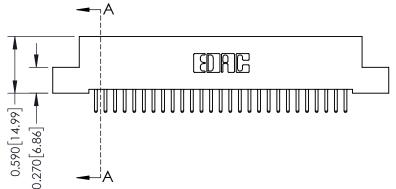

## **See Accompanying Pages for:**

- **Contact Bend Details**
- **Mounting Options**

| 342 / 392 Card Edge Connector |
|-------------------------------|
| Part Number: 392-054-520-207  |

| ACAD REFERENCE NO. 342 ENG MASTER |                  |  |  |  |
|-----------------------------------|------------------|--|--|--|
| DRAWN: J.LEE                      | DATE: OCT. 06/09 |  |  |  |
| CHECKED:                          | DATE:            |  |  |  |
| SCALE: NTS                        | SHEET 1 OF 3     |  |  |  |
| DRAWING NUMBER                    | ISSUE            |  |  |  |