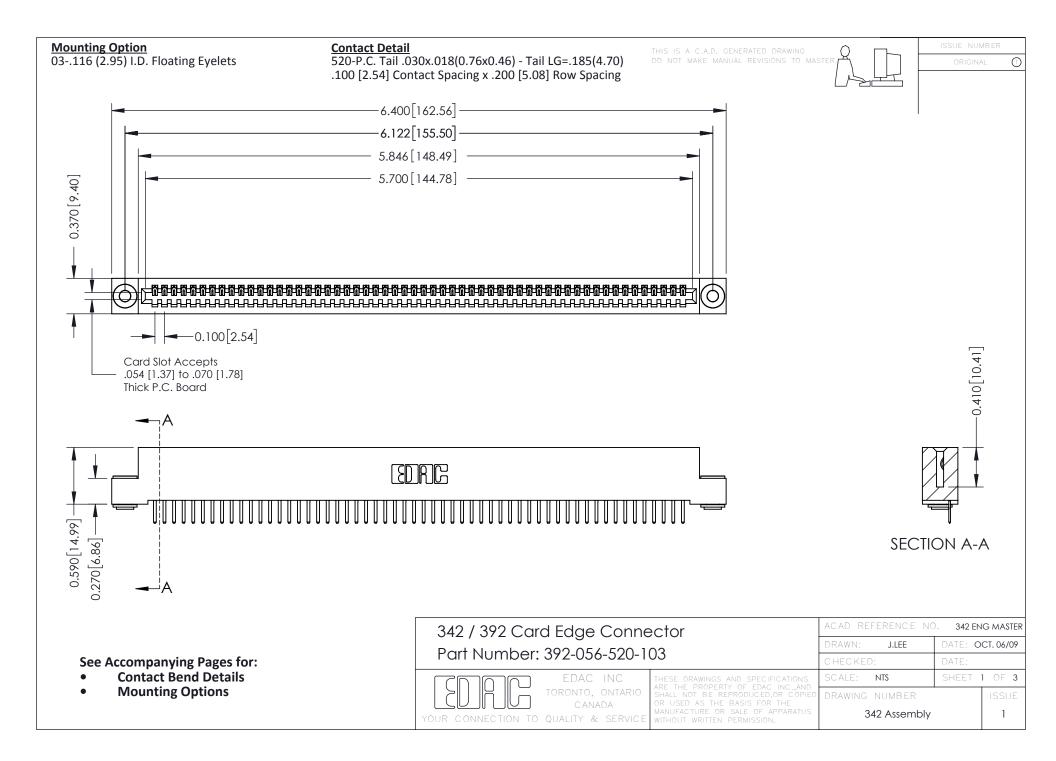

THIS IS A C.A.D. GENERATED DRAWING DO NOT MAKE MANUAL REVISIONS TO MASTER. ISSUE NUMBER

ORIGINAL

1



| 342 / 392 Series Card Edge Connector<br>Contact Bend Detail |                                                                                                                                                                                                  | ACAD REFERENCE NO. 342 ENG MASTER |             |                  |        |
|-------------------------------------------------------------|--------------------------------------------------------------------------------------------------------------------------------------------------------------------------------------------------|-----------------------------------|-------------|------------------|--------|
|