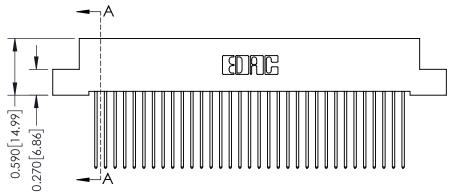

## **See Accompanying Pages for:**

- **Contact Bend Details**
- **Mounting Options**

342 / 392 Card Edge Connector Part Number: 392-066-541-207

YOUR CONNECTION TO QUALITY & SERVICE

342 ENG MASTER J.LEE DATE: OCT. 06/09 SHEET 1 OF 3

342 Assembly

THIS IS A C.A.D. GENERATED DRAWING DO NOT MAKE MANUAL REVISIONS TO MASTER. ISSUE NUMBER

ORIGINAL

1

| 342 / 392 Series Card Edge Connector<br>Contact Bend Detail |                                                                                                                                                                                                  | ACAD REFERENCE NO. 342 ENG MASTER |             |                  |        |
|-------------------------------------------------------------|--------------------------------------------------------------------------------------------------------------------------------------------------------------------------------------------------|-----------------------------------|-------------|------------------|--------|
|                                                             |                                                                                                                                                                                                  | DRAWN:                            | J.LEE       | DATE: OCT. 06/09 |        |
|                                                             |                                                                                                                                                                                                  | CHECKED:                          |             | DATE:            |        |
| TORONTO, ONTARIO                                            | THESE DRAWINGS AND SPECIFICATIONS ARE THE PROPERTY OF EDAC INC. AND SHALL NOT BE REPRODUCED, OR COPIED OR USED AS THE BASIS FOR THE MANUFACTURE OR SALE OF APPARATUS WITHOUT WRITTEN PERMISSION. | SCALE:                            | NTS         | SHEET :          | 2 OF 3 |
|                                                             |                                                                                                                                                                                                  | DRAWING                           | NUMBER      |                  | ISSUE  |
| YOUR CONNECTION TO QUALITY & SERVICE                        |                                                                                                                                                                                                  | 3                                 | 42 Assembly |                  | 1      |