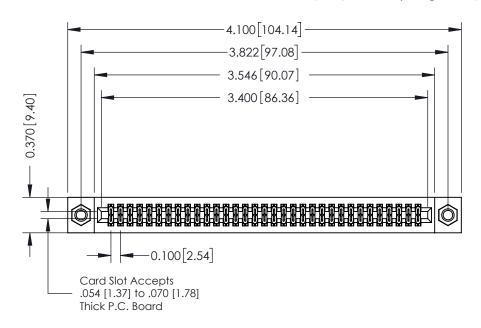

## **See Accompanying Pages for:**

- **Contact Bend Details**
- **Mounting Options**

342 / 392 Card Edge Connector Part Number: 392-066-541-207

YOUR CONNECTION TO QUALITY & SERVICE

342 ENG MASTER J.LEE DATE: OCT. 06/09 SHEET 1 OF 3

342 Assembly

THIS IS A C.A.D. GENERATED DRAWING DO NOT MAKE MANUAL REVISIONS TO MASTER. ISSUE NUMBER

ORIGINAL

1

| 342 / 392 Series Card Edge Connector<br>Contact Bend Detail |                                                                                                                                                                                                  | ACAD REFERENCE NO. 342 ENG MASTER |             |                  |        |
|-------------------------------------------------------------|--------------------------------------------------------------------------------------------------------------------------------------------------------------------------------------------------|-----------------------------------|-------------|------------------|--------|
|                                                             |                                                                                                                                                                                                  | DRAWN:                            | J.LEE       | DATE: OCT. 06/09 |        |
|                                                             |                                                                                                                                                                                                  | CHECKED:                          |             | DATE:            |        |
| TORONTO, ONTARIO                                            | THESE DRAWINGS AND SPECIFICATIONS ARE THE PROPERTY OF EDAC INC. AND SHALL NOT BE REPRODUCED, OR COPIED OR USED AS THE BASIS FOR THE MANUFACTURE OR SALE OF APPARATUS WITHOUT WRITTEN PERMISSION. | SCALE:                            | NTS         | SHEET :          | 2 OF 3 |
|                                                             |                                                                                                                                                                                                  | DRAWING                           | NUMBER      |                  | ISSUE  |
| YOUR CONNECTION TO QUALITY & SERVICE                        |                                                                                                                                                                                                  | 3                                 | 42 Assembly |                  | 1      |