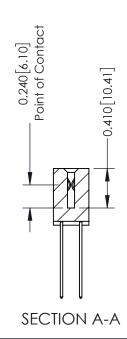

## **Contact Detail**

541-Wire Wrap .025 Sq.(0.64 Sq.) - Tail LG=.760(19.30) .100 [2.54] Contact Spacing x .200 [5.08] Row Spacing

342 Assembly

THIS IS A C.A.D. GENERATED DRAWING DO NOT MAKE MANUAL REVISIONS TO MASTER. ISSUE NUMBER

ORIGINAL

1

| 342 / 392 Series Card Edge Connector<br>Contact Bend Detail |                                                                                                                                                                                                  | ACAD REFERENCE NO. 342 ENG MASTER |             |                  |        |
|-------------------------------------------------------------|--------------------------------------------------------------------------------------------------------------------------------------------------------------------------------------------------|-----------------------------------|-------------|------------------|--------|
|                                                             |                                                                                                                                                                                                  | DRAWN:                            | J.LEE       | DATE: OCT. 06/09 |        |
|                                                             |                                                                                                                                                                                                  | CHECKED:                          |             | DATE:            |        |
| TORONTO, ONTARIO                                            | THESE DRAWINGS AND SPECIFICATIONS ARE THE PROPERTY OF EDAC INC. AND SHALL NOT BE REPRODUCED, OR COPIED OR USED AS THE BASIS FOR THE MANUFACTURE OR SALE OF APPARATUS WITHOUT WRITTEN PERMISSION. | SCALE:                            | NTS         | SHEET :          | 2 OF 3 |
|                                                             |                                                                                                                                                                                                  | DRAWING                           | NUMBER      |                  | ISSUE  |
| YOUR CONNECTION TO QUALITY & SERVICE                        |                                                                                                                                                                                                  | 3                                 | 42 Assembly |                  | 1      |