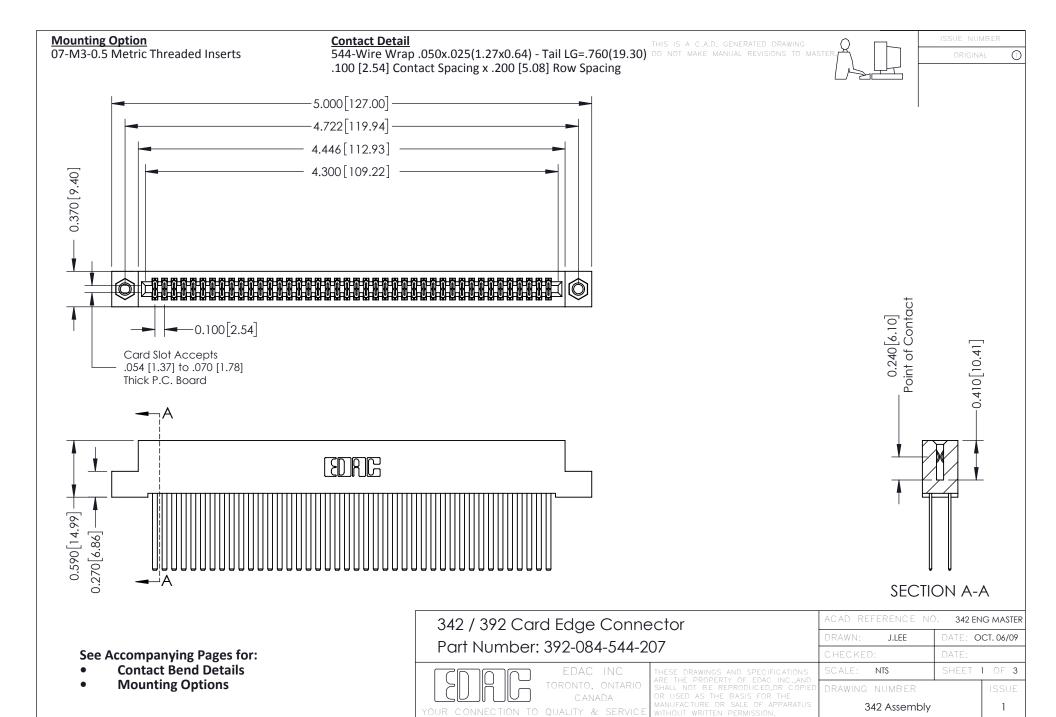

THIS IS A C.A.D. GENERATED DRAWING DO NOT MAKE MANUAL REVISIONS TO MASTER. ISSUE NUMBER

ORIGINAL

1



| 342 / 392 Series Card Edge Connector<br>Contact Bend Detail |                                                                                                                                                                                                  | ACAD REFERENCE NO. 342 ENG MASTER |             |                  |        |
|-------------------------------------------------------------|--------------------------------------------------------------------------------------------------------------------------------------------------------------------------------------------------|-----------------------------------|-------------|------------------|--------|
|