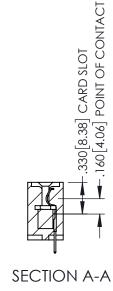

| 345/395 SERIES CARD EDGE CONNECTOR |
|------------------------------------|
| PART NUMBER: 395-055-525-408       |

EDAC INC TORONTO, ONTARIO CANADA

YOUR CONNECTION TO QUALITY & SERVICE WITHOUT

| THESE DRAWINGS AND SPECIFICATIONS ARE THE PROPERTY OF EDAC INCAND                                                            |  |
|------------------------------------------------------------------------------------------------------------------------------|--|
| SHALL NOT BE REPRODUCED, OR COPIED OR USED AS THE BASIS FOR THE MANUFACTURE OR SALE OF APPARATUS WITHOUT WRITTEN PERMISSION. |  |

<u>Contact Dimensions:</u>
525-P.C. Tail .018 Sq.(0.46 Sq.) - Tail LG=.150(3.81)
.100 (2.54) Contact Spacing x .200 (5.08) Row Spacing

THIS IS A C.A.D. GENERATED DRAWING DO NOT MAKE MANUAL REVISIONS TO MAST