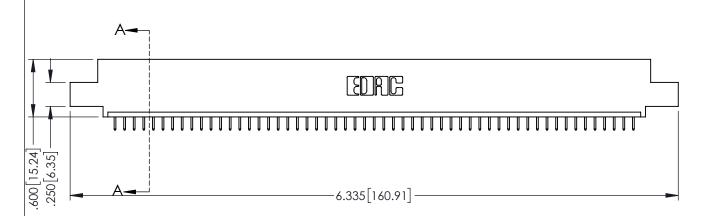

| 345/395 SERIES CARD EDGE CONNECTOR |
|------------------------------------|
| PART NUMBER: 395-055-525-408       |

EDAC INC TORONTO, ONTARIO CANADA

YOUR CONNECTION TO QUALITY & SERVICE WITHOUT

| THESE DRAWINGS AND SPECIFICATIONS ARE THE PROPERTY OF EDAC INCAND                                                            |  |
|------------------------------------------------------------------------------------------------------------------------------|--|
| SHALL NOT BE REPRODUCED, OR COPIED OR USED AS THE BASIS FOR THE MANUFACTURE OR SALE OF APPARATUS WITHOUT WRITTEN PERMISSION. |  |

<u>Contact Dimensions:</u>
525-P.C. Tail .018 Sq.(0.46 Sq.) - Tail LG=.150(3.81)
.100 (2.54) Contact Spacing x .200 (5.08) Row Spacing

THIS IS A C.A.D. GENERATED DRAWING DO NOT MAKE MANUAL REVISIONS TO MAST