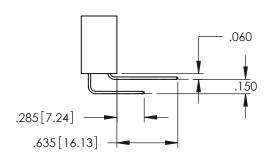

<u>Contact Dimensions:</u>
525-P.C. Tail .018 Sq.(0.46 Sq.) - Tail LG=.150(3.81)
.100 (2.54) Contact Spacing x .200 (5.08) Row Spacing

THIS IS A C.A.D. GENERATED DRAWING DO NOT MAKE MANUAL REVISIONS TO MAST