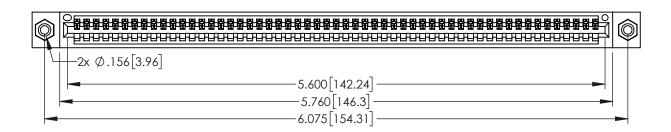

| 345/395 SERIES CARD EDGE CONNECTOR |
|------------------------------------|
| PART NUMBER: 395-055-525-408       |

EDAC INC TORONTO, ONTARIO CANADA

YOUR CONNECTION TO QUALITY & SERVICE WITHOUT

| THESE DRAWINGS AND SPECIFICATIONS ARE THE PROPERTY OF EDAC INCAND                                                            |  |
|------------------------------------------------------------------------------------------------------------------------------|--|
| SHALL NOT BE REPRODUCED, OR COPIED OR USED AS THE BASIS FOR THE MANUFACTURE OR SALE OF APPARATUS WITHOUT WRITTEN PERMISSION. |  |

<u>Contact Dimensions:</u>
525-P.C. Tail .018 Sq.(0.46 Sq.) - Tail LG=.150(3.81)
.100 (2.54) Contact Spacing x .200 (5.08) Row Spacing

THIS IS A C.A.D. GENERATED DRAWING DO NOT MAKE MANUAL REVISIONS TO MAST