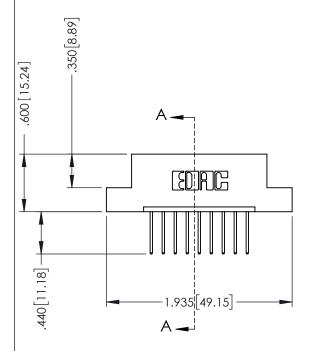

## 346/396 SERIES CARD EDGE CONNECTOR CONTACT CODE 555,556,558,559,560 DIMENSIONS

YOUR CONNECTION TO QUALITY & SERVICE

**EDAC INC** TORONTO, ONTARIO CANADA

THESE DRAWINGS AND SPECIFICATIONS ARE THE PROPERTY OF EDAC INC.,AND SHALL NOT BE REPRODUCED, OR COPIED OR USED AS THE BASIS FOR THE MANUFACTURE OR SALE OF APPARATUS WITHOUT WRITTEN PERMISSION.

.330 [8.38] Slot Depth .160 [4.06] Point of Contact

**SECTION A-A** 

ISSUE NUMBER ORIGINAL 1

## **Contact Code 555**

## **Contact Code 556**

INSULATOR MATERIAL: THERMOPLASTIC POLYESTER, UL 94V-0 CONTACT MATERIAL; COPPER, NICKEL, TIN ALLOY CA-725 CONTACT PLATING: GOLD ON THE MATING AREA, TIN-LEAD

ON THE CONTACT TAILS, NICKEL UNDERPLATE