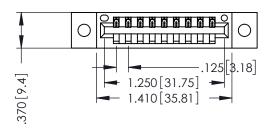

346/396 SERIES CARD EDGE CONNECTOR PART NUMBER: 396-009-522-102

YOUR CONNECTION TO QUALITY & SERVICE

**EDAC INC** TORONTO, ONTARIO CANADA

THESE DRAWINGS AND SPECIFICATIONS ARE THE PROPERTY OF EDAC INC.,AND SHALL NOT BE REPRODUCED, OR COPIED OR USED AS THE BASIS FOR THE MANUFACTURE OR SALE OF APPARATUS WITHOUT WRITTEN PERMISSION.

THIS IS A C.A.D. GENERATED DRAWING DO NOT MAKE MANUAL REVISIONS TO MASTER.

ISSUE NUMBER

ORIGINAL

1

- INSULATOR MATERIAL: THERMOPLASTIC POLYESTER, UL 94V-0 CONTACT MATERIAL; COPPER, NICKEL, TIN ALLOY CA-725 CONTACT PLATING: GOLD ON THE MATING AREA, TIN-LEAD
  - ON THE CONTACT TAILS, NICKEL UNDERPLATE