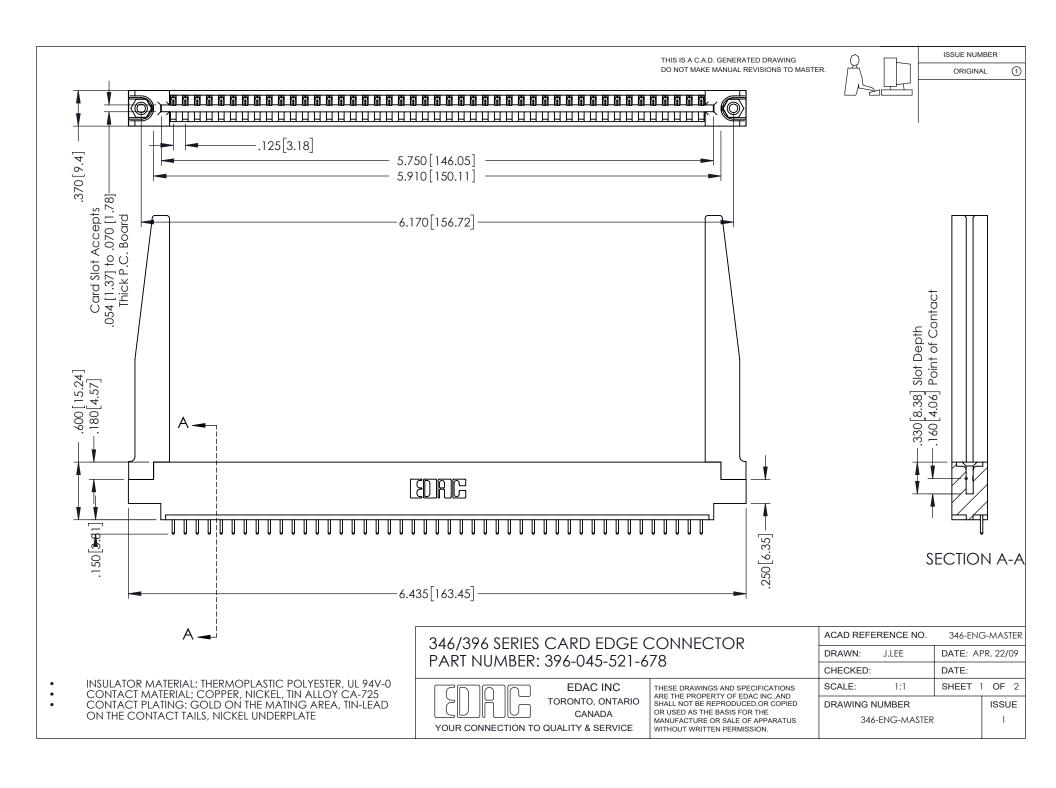

## **Contact Code 556**

INSULATOR MATERIAL: THERMOPLASTIC POLYESTER, UL 94V-0 CONTACT MATERIAL; COPPER, NICKEL, TIN ALLOY CA-725 CONTACT PLATING: GOLD ON THE MATING AREA, TIN-LEAD

ON THE CONTACT TAILS, NICKEL UNDERPLATE

## 346/396 SERIES CARD EDGE CONNECTOR CONTACT CODE 555,556,558,559,560 DIMENSIONS

YOUR CONNECTION TO QUALITY & SERVICE

**EDAC INC** TORONTO, ONTARIO CANADA

THESE DRAWINGS AND SPECIFICATIONS ARE THE PROPERTY OF EDAC INC.,AND SHALL NOT BE REPRODUCED, OR COPIED OR USED AS THE BASIS FOR THE MANUFACTURE OR SALE OF APPARATUS WITHOUT WRITTEN PERMISSION.