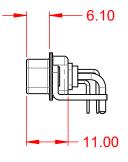

|                   |                            |                                                                    | SW REFERENCE NO.: 629 COMBO ASSEMBLY                                   |                              |                 |                    |   |
|-------------------|----------------------------|--------------------------------------------------------------------|------------------------------------------------------------------------|------------------------------|-----------------|--------------------|---|
|                   | COMBINATION D-SUB          |                                                                    |                                                                        | COMBINATION D-SUB DRAWN: C.B |                 | DATE: JAN. 01/2019 |   |
|                   |                            |                                                                    |                                                                        | CHECKED:                     |                 | DATE:              |   |
| YOUR CONNECTION T |                            | EDAC INC                                                           | THESE DRAWINGS AND SPECIFICATIONS<br>ARE THE PROPERTY OF EDAC INC.,AND | SCALE:                       | (IN C.A.D. 1:1) | SHEET 1 OF         | 2 |
|                   | TORONTO, ONTARIO<br>CANADA | SHALL NOT BE REPRODUCED, OR COPIED<br>OR USED AS THE BASIS FOR THE | DRAWING                                                                | NUMBER: 629-17W              | 2640-1T4        | ISSUE              |   |
|                   | YOUR CONNECTION TO         | O QUALITY & SERVICE                                                | MANUFACTURE OR SALE OF APPARATUS<br>WITHOUT WRITTEN PERMISSION.        | PART NUM                     | IBER: 629-17W   | 2640-1T4           | 1 |