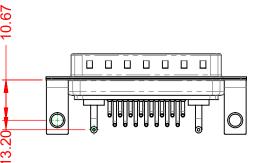

|                   |                            |                                                                    | SW REFERENCE NO.: 629 COMBO ASSEMBLY                                   |                              |                 |                    |   |
|-------------------|----------------------------|--------------------------------------------------------------------|------------------------------------------------------------------------|------------------------------|-----------------|--------------------|---|
|                   | COMBINATION D-SUB          |                                                                    |                                                                        | COMBINATION D-SUB DRAWN: C.B |                 | DATE: JAN. 01/2019 |   |
|                   |                            |                                                                    |                                                                        | CHECKED:                     |                 | DATE:              |   |
| YOUR CONNECTION T |                            | EDAC INC                                                           | THESE DRAWINGS AND SPECIFICATIONS<br>ARE THE PROPERTY OF EDAC INC.,AND | SCALE:                       | (IN C.A.D. 1:1) | SHEET 1 OF         | 2 |
|                   | TORONTO, ONTARIO<br>CANADA | SHALL NOT BE REPRODUCED, OR COPIED<br>OR USED AS THE BASIS FOR THE | DRAWING                                                                | NUMBER: 629-17W              | 2640-1T4        | ISSUE              |   |
|                   | YOUR CONNECTION TO         | O QUALITY & SERVICE                                                | MANUFACTURE OR SALE OF APPARATUS<br>WITHOUT WRITTEN PERMISSION.        | PART NUM                     | IBER: 629-17W   | 2640-1T4           | 1 |