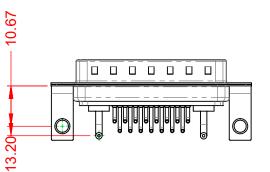

|                   |                            |                                                                    | SW REFERENCE NO.: 629 COMBO ASSEMBLY                                   |                              |                 |                    |   |
|-------------------|----------------------------|--------------------------------------------------------------------|------------------------------------------------------------------------|------------------------------|-----------------|--------------------|---|
|                   | COMBINATION D-SUB          |                                                                    |                                                                        | COMBINATION D-SUB DRAWN: C.B |                 | DATE: JAN. 01/2019 |   |
|                   |                            |                                                                    |                                                                        | CHECKED:                     |                 | DATE:              |   |
| YOUR CONNECTION T |                            | EDAC INC                                                           | THESE DRAWINGS AND SPECIFICATIONS<br>ARE THE PROPERTY OF EDAC INC.,AND | SCALE:                       | (IN C.A.D. 1:1) | SHEET 1 OF         | 2 |
|                   | TORONTO, ONTARIO<br>CANADA | SHALL NOT BE REPRODUCED, OR COPIED<br>OR USED AS THE BASIS FOR THE | DRAWING                                                                | NUMBER: 629-17W              | 2640-1T4        | ISSUE              |   |
|                   | YOUR CONNECTION TO         | O QUALITY & SERVICE                                                | MANUFACTURE OR SALE OF APPARATUS<br>WITHOUT WRITTEN PERMISSION.        | PART NUM                     | IBER: 629-17W   | 2640-1T4           | 1 |