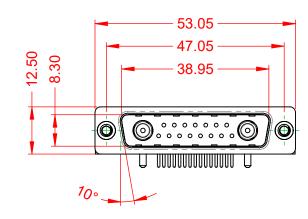

|                   |                            |                                                                    | SW REFERENCE NO.: 629 COMBO ASSEMBLY                                   |                              |                 |                    |   |
|-------------------|----------------------------|--------------------------------------------------------------------|------------------------------------------------------------------------|------------------------------|-----------------|--------------------|---|
|                   | COMBINATION D-SUB          |                                                                    |                                                                        | COMBINATION D-SUB DRAWN: C.B |                 | DATE: JAN. 01/2019 |   |
|                   |                            |                                                                    |                                                                        | CHECKED:                     |                 | DATE:              |   |
| YOUR CONNECTION T |                            | EDAC INC                                                           | THESE DRAWINGS AND SPECIFICATIONS<br>ARE THE PROPERTY OF EDAC INC.,AND | SCALE:                       | (IN C.A.D. 1:1) | SHEET 1 OF         | 2 |
|                   | TORONTO, ONTARIO<br>CANADA | SHALL NOT BE REPRODUCED, OR COPIED<br>OR USED AS THE BASIS FOR THE | DRAWING                                                                | NUMBER: 629-17W              | 2640-1T4        | ISSUE              |   |
|                   | YOUR CONNECTION TO         | O QUALITY & SERVICE                                                | MANUFACTURE OR SALE OF APPARATUS<br>WITHOUT WRITTEN PERMISSION.        | PART NUM                     | IBER: 629-17W   | 2640-1T4           | 1 |