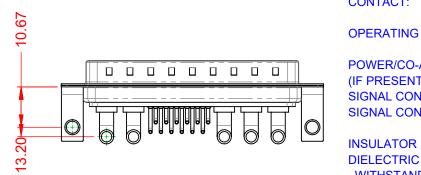

.XX ±0.13 .XXX ±0.05 DO NOT MAKE MANUAL REVISIONS TO MASTER.

| ISSUE NUMBER |   |
|--------------|---|
| ORIGINAL     | 1 |

NOTES:

MATERIAL: HOUSING: SHELL: CONTACT:

WITHSTANDING VOLTAGE:

THERMOPLASTIC POLYESTER, UL94V-0 STEEL, TIN PLATED COPPER ALLOY, 30µ" GOLD PLATED

| OPERATING TEMPERATURE:                      | -55°C ~ 125°C  |
|---------------------------------------------|----------------|
| POWER/CO-AX CONTACT RATING:<br>(IF PRESENT) | 40A (CURRENT)  |
| SIGNAL CONTACT CURRENT RATING:              | 5A PER CONTACT |
| SIGNAL CONTACT RESISTANCE:                  | 10mΩ MAX.      |
| INSULATOR RESISTANCE:                       | 5000MΩ min.    |

1000V AC rms

THIS SERIES FULLY CONFORMS TO THE EUROPEAN UNION DIRECTIVES 2011/65/EU FOR RoHS COMPLIANCY.