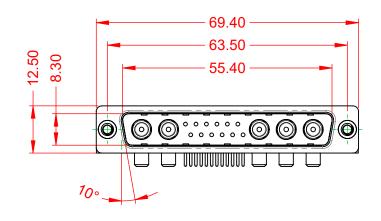

|                    |                                        | SW REFERENCE NO.: 629 COMBO ASSEMBLY                                                                                                  |                         |                  |       |
|--------------------|----------------------------------------|---------------------------------------------------------------------------------------------------------------------------------------|-------------------------|------------------|-------|
|                    |                                        |                                                                                                                                       | DRAWN: C.B              | DATE: JAN. 01/20 | 19    |
|                    |                                        |                                                                                                                                       | CHECKED:                | DATE:            |       |
|                    | EDAC INC                               | THESE DRAWINGS AND SPECIFICATIONS<br>ARE THE PROPERTY OF EDAC INCAND                                                                  | SCALE: (IN C.A.D. 1:1)  | SHEET 1 OF       | 2     |
|                    | EDAC INC<br>TORONTO, ONTARIO<br>CANADA | SHALL NOT BE REPRODUCED, OR COPIED<br>OR USED AS THE BASIS FOR THE<br>MANUFACTURE OR SALE OF APPARATUS<br>WITHOUT WRITTEN PERMISSION. | DRAWING NUMBER: 629-17W | 5640-4T4         | ISSUE |
| YOUR CONNECTION TO | YOUR CONNECTION TO QUALITY & SERVICE   |                                                                                                                                       | PART NUMBER: 629-17W    | 5640-4T4         | 1     |