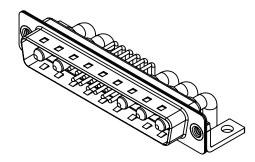

|                    |                                        | SW REFERENCE NO.: 629 COMBO ASSEMBLY                                                                                                  |                         |                  |       |
|--------------------|----------------------------------------|---------------------------------------------------------------------------------------------------------------------------------------|-------------------------|------------------|-------|
|                    |                                        |                                                                                                                                       | DRAWN: C.B              | DATE: JAN. 01/20 | 19    |
|                    |                                        |                                                                                                                                       | CHECKED:                | DATE:            |       |
|                    | EDAC INC                               | THESE DRAWINGS AND SPECIFICATIONS<br>ARE THE PROPERTY OF EDAC INCAND                                                                  | SCALE: (IN C.A.D. 1:1)  | SHEET 1 OF       | 2     |
|                    | EDAC INC<br>TORONTO, ONTARIO<br>CANADA | SHALL NOT BE REPRODUCED, OR COPIED<br>OR USED AS THE BASIS FOR THE<br>MANUFACTURE OR SALE OF APPARATUS<br>WITHOUT WRITTEN PERMISSION. | DRAWING NUMBER: 629-17W | 5640-4T4         | ISSUE |
| YOUR CONNECTION TO | YOUR CONNECTION TO QUALITY & SERVICE   |                                                                                                                                       | PART NUMBER: 629-17W    | 5640-4T4         | 1     |