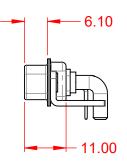

|                    |                                        | SW REFERENCE NO.: 629 COMBO ASSEMBLY                                                                                                  |                         |                  |       |
|--------------------|----------------------------------------|---------------------------------------------------------------------------------------------------------------------------------------|-------------------------|------------------|-------|
|                    |                                        |                                                                                                                                       | DRAWN: C.B              | DATE: JAN. 01/20 | 19    |
|                    |                                        |                                                                                                                                       | CHECKED:                | DATE:            |       |
|                    | EDAC INC                               | THESE DRAWINGS AND SPECIFICATIONS<br>ARE THE PROPERTY OF EDAC INCAND                                                                  | SCALE: (IN C.A.D. 1:1)  | SHEET 1 OF       | 2     |
|                    | EDAC INC<br>TORONTO, ONTARIO<br>CANADA | SHALL NOT BE REPRODUCED, OR COPIED<br>OR USED AS THE BASIS FOR THE<br>MANUFACTURE OR SALE OF APPARATUS<br>WITHOUT WRITTEN PERMISSION. | DRAWING NUMBER: 629-17W | 5640-4T4         | ISSUE |
| YOUR CONNECTION TO | YOUR CONNECTION TO QUALITY & SERVICE   |                                                                                                                                       | PART NUMBER: 629-17W    | 5640-4T4         | 1     |