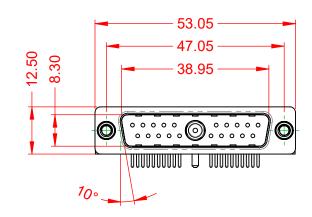

|                                        |                                                                 |                         |                  | SW REFERENCE NO.: 629 COMBO ASSEMBLY |  |  |
|----------------------------------------|-----------------------------------------------------------------|-------------------------|------------------|--------------------------------------|--|--|
| COMBINATIO                             | COMBINATION D-SUB                                               |                         | DATE: JAN. 01/20 | 19                                   |  |  |
|                                        |                                                                 |                         | DATE:            |                                      |  |  |
| EDAC INC<br>TORONTO, ONTARIO<br>CANADA | OR USED AS THE BASIS FOR THE                                    | SCALE: (IN C.A.D. 1:1)  | SHEET 1 OF       | 2                                    |  |  |
|                                        |                                                                 | DRAWING NUMBER: 629-21W | 1640-1NE         | ISSUE                                |  |  |
| YOUR CONNECTION TO QUALITY & SERVICE   | MANUFACTURE OR SALE OF APPARATUS<br>WITHOUT WRITTEN PERMISSION. | PART NUMBER: 629-21W    | 1640-1NE         | 1                                    |  |  |