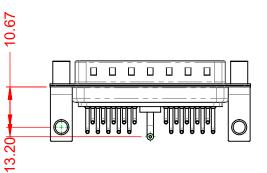

|                                        |                                                                 |                         |                  | SW REFERENCE NO.: 629 COMBO ASSEMBLY |  |  |
|----------------------------------------|-----------------------------------------------------------------|-------------------------|------------------|--------------------------------------|--|--|
| COMBINATIO                             | COMBINATION D-SUB                                               |                         | DATE: JAN. 01/20 | 19                                   |  |  |
|                                        |                                                                 |                         | DATE:            |                                      |  |  |
| EDAC INC<br>TORONTO, ONTARIO<br>CANADA | OR USED AS THE BASIS FOR THE                                    | SCALE: (IN C.A.D. 1:1)  | SHEET 1 OF       | 2                                    |  |  |
|                                        |                                                                 | DRAWING NUMBER: 629-21W | 1640-1NE         | ISSUE                                |  |  |
| YOUR CONNECTION TO QUALITY & SERVICE   | MANUFACTURE OR SALE OF APPARATUS<br>WITHOUT WRITTEN PERMISSION. | PART NUMBER: 629-21W    | 1640-1NE         | 1                                    |  |  |