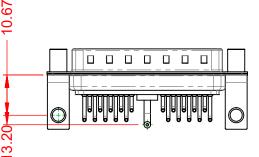

|                                        |                                                                 |                         |                  | SW REFERENCE NO.: 629 COMBO ASSEMBLY |  |  |
|----------------------------------------|-----------------------------------------------------------------|-------------------------|------------------|--------------------------------------|--|--|
| COMBINATIO                             | COMBINATION D-SUB                                               |                         | DATE: JAN. 01/20 | 19                                   |  |  |
|                                        |                                                                 |                         | DATE:            |                                      |  |  |
| EDAC INC<br>TORONTO, ONTARIO<br>CANADA | OR USED AS THE BASIS FOR THE                                    | SCALE: (IN C.A.D. 1:1)  | SHEET 1 OF       | 2                                    |  |  |
|                                        |                                                                 | DRAWING NUMBER: 629-21W | 1640-1NE         | ISSUE                                |  |  |
| YOUR CONNECTION TO QUALITY & SERVICE   | MANUFACTURE OR SALE OF APPARATUS<br>WITHOUT WRITTEN PERMISSION. | PART NUMBER: 629-21W    | 1640-1NE         | 1                                    |  |  |