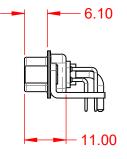

|                                        |                                                                 |                         |                  | SW REFERENCE NO.: 629 COMBO ASSEMBLY |  |  |
|----------------------------------------|-----------------------------------------------------------------|-------------------------|------------------|--------------------------------------|--|--|
| COMBINATIO                             | COMBINATION D-SUB                                               |                         | DATE: JAN. 01/20 | 19                                   |  |  |
|                                        |                                                                 |                         | DATE:            |                                      |  |  |
| EDAC INC<br>TORONTO, ONTARIO<br>CANADA | OR USED AS THE BASIS FOR THE                                    | SCALE: (IN C.A.D. 1:1)  | SHEET 1 OF       | 2                                    |  |  |
|                                        |                                                                 | DRAWING NUMBER: 629-21W | 1640-1NE         | ISSUE                                |  |  |
| YOUR CONNECTION TO QUALITY & SERVICE   | MANUFACTURE OR SALE OF APPARATUS<br>WITHOUT WRITTEN PERMISSION. | PART NUMBER: 629-21W    | 1640-1NE         | 1                                    |  |  |