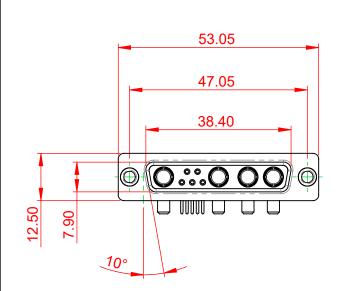

DIELECTRIC WITHSTANDING VOLTAGE:

| COMBINATION D-SUB                      |                                                                                                                                                                                                                | SW REFERENCE NO.: 630 COMBO ASSEMBLY |            |       |
|----------------------------------------|----------------------------------------------------------------------------------------------------------------------------------------------------------------------------------------------------------------|--------------------------------------|------------|-------|
|                                        |                                                                                                                                                                                                                | DRAWN: C.B DATE: JAN. 01/20          |            | 19    |
|                                        |                                                                                                                                                                                                                | CHECKED:                             | DATE:      |       |
| EDAC INC<br>TORONTO, ONTARIO<br>CANADA | THESE DRAWINGS AND SPECIFICATIONS<br>ARE THE PROPERTY OF EDAC INC.,AND<br>SHALL NOT BE REPRODUCED,OR COPIED<br>OR USED AS THE BASIS FOR THE<br>MANUFACTURE OR SALE OF APPARATUS<br>WITHOUT WRITTEN PERMISSION. | SCALE: (IN C.A.D. 1:1)               | SHEET 1 OF | 2     |
|                                        |                                                                                                                                                                                                                | DRAWING NUMBER: 630-9W4-650-3N1      |            | ISSUE |
| YOUR CONNECTION TO QUALITY & SERVICE   |                                                                                                                                                                                                                | PART NUMBER: 630-9W4-                | -650-3N1   | 1     |