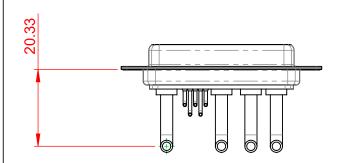

DIELECTRIC WITHSTANDING VOLTAGE:

| COMBINATION D-SUB                      |                                                                                                                                                                                                                | SW REFERENCE NO.: 630 COMBO ASSEMBLY |            |       |
|----------------------------------------|----------------------------------------------------------------------------------------------------------------------------------------------------------------------------------------------------------------|--------------------------------------|------------|-------|
|                                        |                                                                                                                                                                                                                | DRAWN: C.B DATE: JAN. 01/20          |            | 19    |
|                                        |                                                                                                                                                                                                                | CHECKED:                             | DATE:      |       |
| EDAC INC<br>TORONTO, ONTARIO<br>CANADA | THESE DRAWINGS AND SPECIFICATIONS<br>ARE THE PROPERTY OF EDAC INC.,AND<br>SHALL NOT BE REPRODUCED,OR COPIED<br>OR USED AS THE BASIS FOR THE<br>MANUFACTURE OR SALE OF APPARATUS<br>WITHOUT WRITTEN PERMISSION. | SCALE: (IN C.A.D. 1:1)               | SHEET 1 OF | 2     |
|                                        |                                                                                                                                                                                                                | DRAWING NUMBER: 630-9W4-650-3N1      |            | ISSUE |
| YOUR CONNECTION TO QUALITY & SERVICE   |                                                                                                                                                                                                                | PART NUMBER: 630-9W4-                | -650-3N1   | 1     |