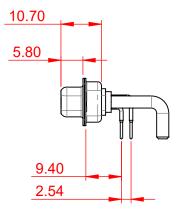

DIELECTRIC WITHSTANDING VOLTAGE:

| COMBINATION D-SUB                      |                                                                                                                                                                                                                | SW REFERENCE NO.: 630 COMBO ASSEMBLY |            |       |
|----------------------------------------|----------------------------------------------------------------------------------------------------------------------------------------------------------------------------------------------------------------|--------------------------------------|------------|-------|
|                                        |                                                                                                                                                                                                                | DRAWN: C.B DATE: JAN. 01/20          |            | 19    |
|                                        |                                                                                                                                                                                                                | CHECKED:                             | DATE:      |       |
| EDAC INC<br>TORONTO, ONTARIO<br>CANADA | THESE DRAWINGS AND SPECIFICATIONS<br>ARE THE PROPERTY OF EDAC INC.,AND<br>SHALL NOT BE REPRODUCED,OR COPIED<br>OR USED AS THE BASIS FOR THE<br>MANUFACTURE OR SALE OF APPARATUS<br>WITHOUT WRITTEN PERMISSION. | SCALE: (IN C.A.D. 1:1)               | SHEET 1 OF | 2     |
|                                        |                                                                                                                                                                                                                | DRAWING NUMBER: 630-9W4-650-3N1      |            | ISSUE |
| YOUR CONNECTION TO QUALITY & SERVICE   |                                                                                                                                                                                                                | PART NUMBER: 630-9W4-                | -650-3N1   | 1     |