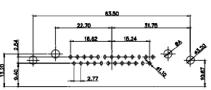

ISSUE NUMBER ORIGINAL

2W2 / 2WK2

3W3 / 3WK3

5W1 Male/Female

24W7 Male/Female

21W4 Male/Female

27W2 Male/Female

PCB EDGE

PCB EDGE

PCB EDGE

5W5 Male

5W5 Female

8W8 Male

7W2 Male/Female

8W8 Female

11W1 Male/Female