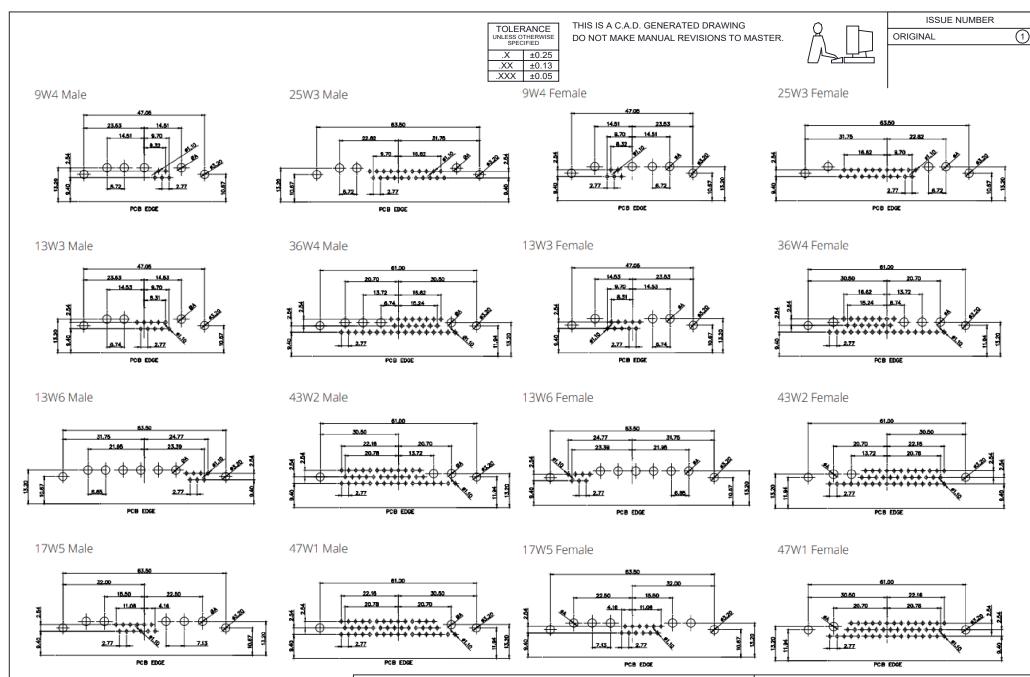

| UNLESS O | TOLERANCE<br>INLESS OTHERWISE<br>SPECIFIED |  |
|----------|--------------------------------------------|--|
| .X       | ±0.25                                      |  |
| .XX      | ±0.13                                      |  |
| .XXX     | ±0.05                                      |  |

THIS IS A C.A.D. GENERATED DRAWING DO NOT MAKE MANUAL REVISIONS TO MASTER.

ISSUE NUMBER ORIGINAL

MATERIAL:

HOUSING: THERMOPLASTIC POLYESTER, UL94V-0

SHELL: STEEL, NICKEL PLATED

CONTACT: COPPER ALLOY, 5µ GOLD PLATING

13W3

17W5

13W6

00\*\*\*\*\*\*\*00

21W4

43W2

47W1