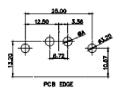

ISSUE NUMBER ORIGINAL

2W2 / 2WK2

3W3 / 3WK3

5W1 Male/Female

24W7 Male/Female

21W4 Male/Female

27W2 Male/Female

PCB EDGE