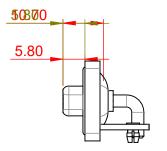

|   | SW REFERENCE NO.: 630 COMBO ASSEMBLY |                    |
|---|--------------------------------------|--------------------|
|   | DRAWN: C.B                           | DATE: JAN. 01/2019 |
|   | CHECKED:                             | DATE:              |
| 6 | SCALE: N.T.S                         | SHEET 2 OF 6       |
| D | DRAWING NUMBER: 630W2W               | K2240-3N3 ISSUE    |

630W2WK2240-3N3

PART NUMBER:

THIS SERIES FULLY CONFORMS TO THE EUROPEAN UNION DIRECTIVES 2011/65/EU FOR RoHS COMPLIANCY.

COMPLIANT

TOLERANCE UNLESS OTHERWISE SPECIFIED .X ±0.25 .XX ±0.13

.XXX ±0.05

THIS IS A C.A.D. GENERATED DRAWING DO NOT MAKE MANUAL REVISIONS TO MASTER.