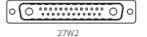

ISSUE NUMBER ORIGINAL

2W2 / 2WK2

3W3 / 3WK3

5W1 Male/Female

24W7 Male/Female

21W4 Male/Female

27W2 Male/Female

PCB EDGE