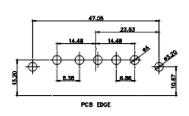

10A / 2.2

17W2 Male/Female

PART NUMBER:

21W1 Male/Female

20A / 3.3 30A / 3.7 40A / 4.2