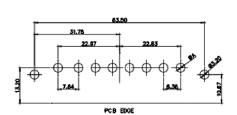

ISSUE NUMBER ORIGINAL

2W2 / 2WK2

3W3 / 3WK3

5W1 Male/Female

24W7 Male/Female

21W4 Male/Female

27W2 Male/Female

PCB EDGE

PCB EDGE

PCB EDGE

5W5 Male

5W5 Female

8W8 Male

7W2 Male/Female

8W8 Female

11W1 Male/Female