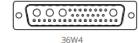

PCB EDGE

PCB EDGE

5W5 Male

5W5 Female

8W8 Male

7W2 Male/Female

8W8 Female

11W1 Male/Female