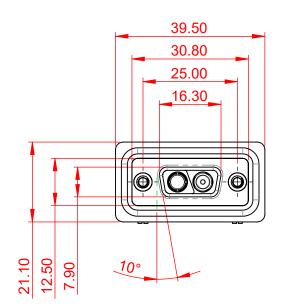

| UNLESS O | TOLERANCE<br>INLESS OTHERWISE<br>SPECIFIED |  |
|----------|--------------------------------------------|--|
| .X       | ±0.25                                      |  |
| .XX      | ±0.13                                      |  |
| .XXX     | ±0.05                                      |  |

THIS IS A C.A.D. GENERATED DRAWING DO NOT MAKE MANUAL REVISIONS TO MASTER.

ISSUE NUMBER ORIGINAL

MATERIAL:

HOUSING: THERMOPLASTIC POLYESTER, UL94V-0

SHELL: STEEL, NICKEL PLATED

CONTACT: COPPER ALLOY, 5µ GOLD PLATING

OPERATING TEMPERATURE: -55°C ~ 125°C

SIGNAL CONTACT CURRENT RATING: 5A PER CONTACT

SIGNAL CONTACT RESISTANCE: 10mΩ MAX. INSULATOR RESISTANCE: 5000MΩ min.

DIELECTRIC

WITHSTANDING VOLTAGE: 1000V AC rms

THIS SERIES FULLY CONFORMS TO THE EUROPEAN UNION DIRECTIVES 2011/65/EU FOR RoHS COMPLIANCY.

630W2WK2240-3N3 DRAWING NUMBER: ISSUE PART NUMBER: 630W2WK2240-3N3

TOLERANCE UNLESS OTHERWISE SPECIFIED

.X ±0.25 .XX ±0.13 .XXX ±0.05

THIS IS A C.A.D. GENERATED DRAWING DO NOT MAKE MANUAL REVISIONS TO MASTER.