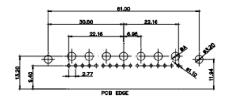

ISSUE NUMBER (1) **ORIGINAL** 

00 2W2

2WK2

o (°:⊙:°

5W1

00000 3W3

11W1

000000 5W5

13W3

17W5

13W6

00\*\*\*\*\*\*\*00

21W4

43W2

47W1