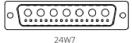

ISSUE NUMBER ORIGINAL

2W2 / 2WK2

3W3 / 3WK3

5W1 Male/Female

24W7 Male/Female

21W4 Male/Female

27W2 Male/Female

PCB EDGE