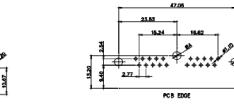

10A / 2.2

17W2 Male/Female

PART NUMBER:

21W1 Male/Female

20A / 3.3 30A / 3.7 40A / 4.2