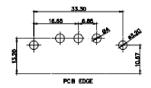

PCB EDGE

PCB EDGE

5W5 Male

5W5 Female

8W8 Male

7W2 Male/Female

8W8 Female

11W1 Male/Female