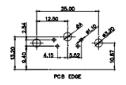

10A / 2.2

17W2 Male/Female

PART NUMBER:

21W1 Male/Female

20A / 3.3 30A / 3.7 40A / 4.2