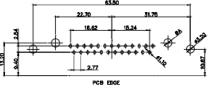

PCB EDGE

PCB EDGE

5W5 Male

5W5 Female

8W8 Male

7W2 Male/Female

8W8 Female

11W1 Male/Female

10A / 2.2

17W2 Male/Female

PART NUMBER:

21W1 Male/Female

20A / 3.3 30A / 3.7 40A / 4.2