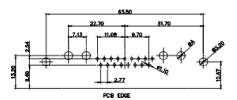

PCB EDGE

PCB EDGE

5W5 Male

5W5 Female

8W8 Male

7W2 Male/Female

8W8 Female

11W1 Male/Female

10A / 2.2

17W2 Male/Female

PART NUMBER:

21W1 Male/Female

20A / 3.3 30A / 3.7 40A / 4.2