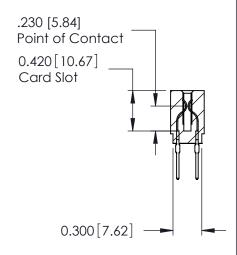

THIS IS A C.A.D. GENERATED DRAWING DO NOT MAKE MANUAL REVISIONS TO MASTER.

ISSUE NUMBER

ORIGINAL

Contact Information
522-P.C. Tail, Regular Point - Tail LG.=.375(9.53)
.100" (2.54mm) Contact Spacing x .200" (5.08mm) Row Spacing