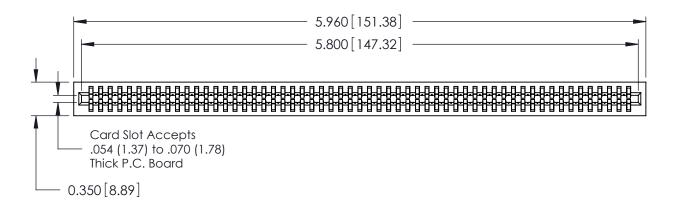

725 Series Ultra-Mate Card Edge Connector - Press Fit ACAD REFERENCE NOSECTION SARA

Part Number: 725-114-522-201

YOUR CONNECTION TO QUALITY & SERVICE

**EDAC INC** TORONTO, ONTARIO CANADA

THESE DRAWINGS AND SPECIFICATIONS ARE THE PROPERTY OF EDAC INC., AND SHALL NOT BE REPRODUCED, OR COPIED OR USED AS THE BASIS FOR THE MANUFACTURE OR SALE OF APPARATUS WITHOUT WRITTEN PERMISSION.