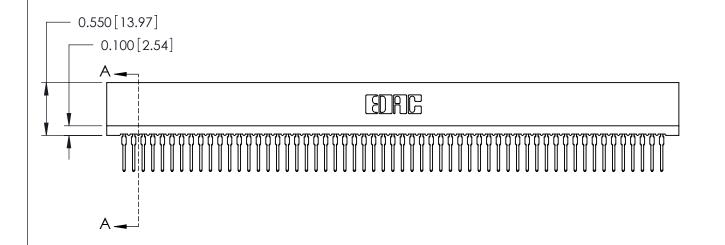

725 Series Ultra-Mate Card Edge Connector - Press Fit ACAD REFERENCE NOSECTION SARA

Part Number: 725-114-522-201

YOUR CONNECTION TO QUALITY & SERVICE

**EDAC INC** TORONTO, ONTARIO CANADA

THESE DRAWINGS AND SPECIFICATIONS ARE THE PROPERTY OF EDAC INC., AND SHALL NOT BE REPRODUCED, OR COPIED OR USED AS THE BASIS FOR THE MANUFACTURE OR SALE OF APPARATUS WITHOUT WRITTEN PERMISSION.