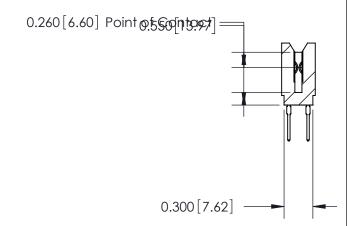

THIS IS A C.A.D. GENERATED DRAWING DO NOT MAKE MANUAL REVISIONS TO MASTER.

ISSUE NUMBER

ORIGINAL

Contact Information
522-P.C. Tail, Regular Point - Tail LG.=.375(9.53)
.100" (2.54mm) Contact Spacing x .200" (5.08mm) Row Spacing

745 Series Ultra-Mate Card Edge Connector - Press Fit
Part Number: 745-058-522-206

EDAC INC
TORONTO, ONTARIO
CANADA
YOUR CONNECTION TO QUALITY & SERVICE

TORONTO, WITHOUT WRITTEN PERMISSION.

THESE DRAWINGS AND SPECIFICATIONS
ARE THE PROPERTY OF EDAC INC.,AND
SHALL NOT BE REPRODUCED,OR COPIED
OR USED AS THE BASIS FOR THE
MANUFACTURE OR SALE OF APPARATUS
WITHOUT WRITTEN PERMISSION.