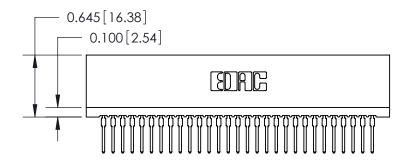

THIS IS A C.A.D. GENERATED DRAWING DO NOT MAKE MANUAL REVISIONS TO MASTER.

ISSUE NUMBER

ORIGINAL

Contact Information
522-P.C. Tail, Regular Point - Tail LG.=.375(9.53)
.100" (2.54mm) Contact Spacing x .200" (5.08mm) Row Spacing

745 Series Ultra-Mate Card Edge Connector - Press Fit
Part Number: 745-058-522-206

EDAC INC
TORONTO, ONTARIO
CANADA
YOUR CONNECTION TO QUALITY & SERVICE

TORONTO, WITHOUT WRITTEN PERMISSION.

THESE DRAWINGS AND SPECIFICATIONS
ARE THE PROPERTY OF EDAC INC.,AND
SHALL NOT BE REPRODUCED,OR COPIED
OR USED AS THE BASIS FOR THE
MANUFACTURE OR SALE OF APPARATUS
WITHOUT WRITTEN PERMISSION.