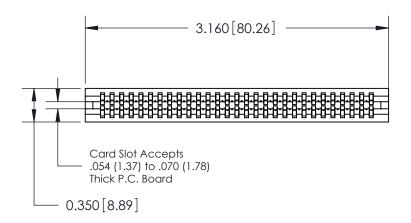

THIS IS A C.A.D. GENERATED DRAWING DO NOT MAKE MANUAL REVISIONS TO MASTER.

ISSUE NUMBER

ORIGINAL

Contact Information
522-P.C. Tail, Regular Point - Tail LG.=.375(9.53)
.100" (2.54mm) Contact Spacing x .200" (5.08mm) Row Spacing

745 Series Ultra-Mate Card Edge Connector - Press Fit
Part Number: 745-058-522-206

EDAC INC
TORONTO, ONTARIO
CANADA
YOUR CONNECTION TO QUALITY & SERVICE

TORONTO, WITHOUT WRITTEN PERMISSION.

THESE DRAWINGS AND SPECIFICATIONS
ARE THE PROPERTY OF EDAC INC.,AND
SHALL NOT BE REPRODUCED,OR COPIED
OR USED AS THE BASIS FOR THE
MANUFACTURE OR SALE OF APPARATUS
WITHOUT WRITTEN PERMISSION.