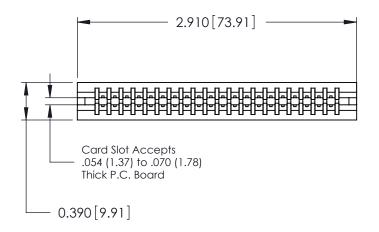

THIS IS A C.A.D. GENERATED DRAWING DO NOT MAKE MANUAL REVISIONS TO MASTER.

ISSUE NUMBER

ORIGINAL

Contact Information
560-Make Before Break (MBB) - Tail LG.=.175(4.45)
.125" (3.18mm) Contact Spacing x .250" (6.35mm) Row Spacing

DATE: AUG 20/09

SHEET 1 OF 1

**ISSUE** 

DATE:

| 746 Series Ultra-Mate Card Edge Connector - Press Fit |                                                                                                                                                                     |  |
|-------------------------------------------------------|---------------------------------------------------------------------------------------------------------------------------------------------------------------------|--|
| Part Number: 746-042-560-206                          |                                                                                                                                                                     |  |
| EDAC INC TORONTO, ONTARIO CANADA                      | THESE DRAWINGS AND SPECIFICATIONS ARE THE PROPERTY OF EDAC INC.,AND SHALL NOT BE REPRODUCED,OR COPIED OR USED AS THE BASIS FOR THE MANUFACTURE OR SALE OF APPARATUS |  |
| YOUR CONNECTION TO QUALITY & SERVICE                  | WITHOUT WRITTEN PERMISSION.                                                                                                                                         |  |