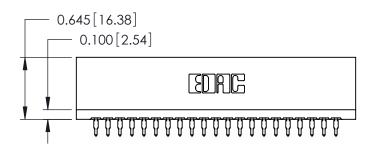

THIS IS A C.A.D. GENERATED DRAWING DO NOT MAKE MANUAL REVISIONS TO MASTER.

ISSUE NUMBER

ORIGINAL

Contact Information
560-Make Before Break (MBB) - Tail LG.=.175(4.45)
.125" (3.18mm) Contact Spacing x .250" (6.35mm) Row Spacing

DATE: AUG 20/09

SHEET 1 OF 1

**ISSUE** 

DATE:

| 746 Series Ultra-Mate Card Edge Connector - Press Fit |                                                                                                                                                                     |  |
|-------------------------------------------------------|---------------------------------------------------------------------------------------------------------------------------------------------------------------------|--|
| Part Number: 746-042-560-206                          |                                                                                                                                                                     |  |
| EDAC INC TORONTO, ONTARIO CANADA                      | THESE DRAWINGS AND SPECIFICATIONS ARE THE PROPERTY OF EDAC INC.,AND SHALL NOT BE REPRODUCED,OR COPIED OR USED AS THE BASIS FOR THE MANUFACTURE OR SALE OF APPARATUS |  |
| YOUR CONNECTION TO QUALITY & SERVICE                  | WITHOUT WRITTEN PERMISSION.                                                                                                                                         |  |