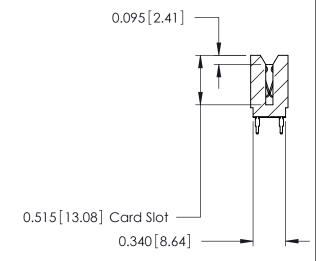

THIS IS A C.A.D. GENERATED DRAWING DO NOT MAKE MANUAL REVISIONS TO MASTER.

ISSUE NUMBER

ORIGINAL

Contact Information
560-Make Before Break (MBB) - Tail LG.=.175(4.45)
.125" (3.18mm) Contact Spacing x .250" (6.35mm) Row Spacing

DATE: AUG 20/09

SHEET 1 OF 1

**ISSUE** 

DATE:

| 746 Series Ultra-Mate Card Edge Connector - Press Fit |                                                                                                                                                                     |  |
|-------------------------------------------------------|---------------------------------------------------------------------------------------------------------------------------------------------------------------------|--|
| Part Number: 746-042-560-206                          |                                                                                                                                                                     |  |
| EDAC INC TORONTO, ONTARIO CANADA                      | THESE DRAWINGS AND SPECIFICATIONS ARE THE PROPERTY OF EDAC INC.,AND SHALL NOT BE REPRODUCED,OR COPIED OR USED AS THE BASIS FOR THE MANUFACTURE OR SALE OF APPARATUS |  |
| YOUR CONNECTION TO QUALITY & SERVICE                  | WITHOUT WRITTEN PERMISSION.                                                                                                                                         |  |