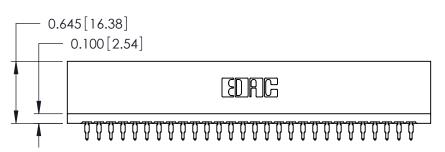

THIS IS A C.A.D. GENERATED DRAWING DO NOT MAKE MANUAL REVISIONS TO MASTER.

ISSUE NUMBER

ORIGINAL

746-ENG MASTER
DATE: AUG 20/09

SHEET 1 OF 1

ISSUE

DATE:

Contact Information
560-Make Before Break (MBB) - Tail LG.=.175(4.45)
.125" (3.18mm) Contact Spacing x .250" (6.35mm) Row Spacing