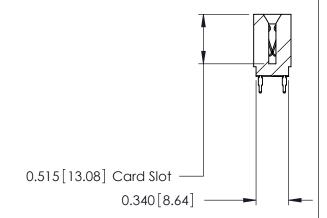

THIS IS A C.A.D. GENERATED DRAWING DO NOT MAKE MANUAL REVISIONS TO MASTER.

ISSUE NUMBER

ORIGINAL

746-ENG MASTER
DATE: AUG 20/09

SHEET 1 OF 1

ISSUE

DATE:

Contact Information
560-Make Before Break (MBB) - Tail LG.=.175(4.45)
.125" (3.18mm) Contact Spacing x .250" (6.35mm) Row Spacing