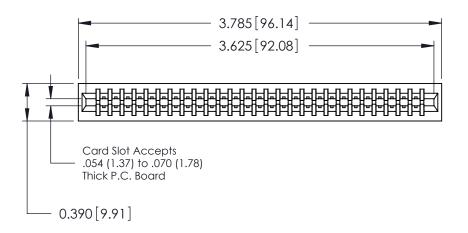

THIS IS A C.A.D. GENERATED DRAWING DO NOT MAKE MANUAL REVISIONS TO MASTER.

ISSUE NUMBER

ORIGINAL

746-ENG MASTER
DATE: AUG 20/09

SHEET 1 OF 1

ISSUE

DATE:

Contact Information
560-Make Before Break (MBB) - Tail LG.=.175(4.45)
.125" (3.18mm) Contact Spacing x .250" (6.35mm) Row Spacing