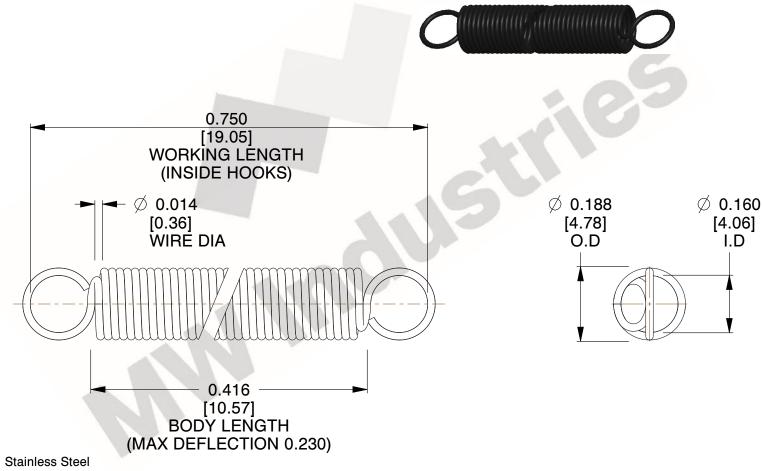

NOTES:

1. Material: Stainless Steel

2. Finish:

3. Sugg Max. Load: 0.550 (lbs) 4. Sugg Max. Deflection: 0.230 (in)

5. All Drawing Dimensions are in Inches [mm]

6. Coil%2

This file and any associated information and specifications are provided for reference and evaluation purposes only, and is subject to change without notice. MW Industries makes no representations, warranties or guarantees as to the appropriateness, accuracy, completeness, or suitability for any purpose, of the file, information or specifications. You are solely responsible for the use of the file, information or specifications.

SCALE

**EXTENSION SPRINGS** 3.000

COMPONENT

**ZZ3-11** 

**SPRINGS** UNIT INCH [mm] SHEET 1 of 1