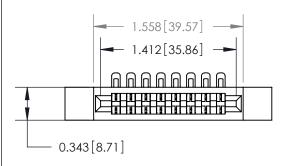

## **Contact Detail**

90 Degree Bend (Code 501 Contacts)

.156 [3.96] Contact Spacing x .200 [5.08] Row Spacing

**See Accompanying Page for:** 

**Contact Bend Details** 

**SECTION A-A** 

.175 [4.45] Point of Contact (Measured from bottom of Card Slot) Card Slot Accepts .054 [1.37]

to .070 [1.78] Thick P.C. Board

| 807/857 Series High Temp Card Edge Connector |
|----------------------------------------------|
| Part Number: 807-008-454-112                 |

YOUR CONNECTION TO QUALITY & SERVICE