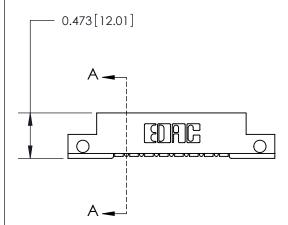

## **Mounting Option**

.128 (3.25) Dia. Side Mounting Holes

## **Contact Detail**

90 Degree Bend (Code 501 Contacts)

.156 [3.96] Contact Spacing x .200 [5.08] Row Spacing





**See Accompanying Page for:** 

**Contact Bend Details** 



**SECTION A-A** 

.175 [4.45] Point of Contact (Measured from bottom of Card Slot) Card Slot Accepts .054 [1.37]

to .070 [1.78] Thick P.C. Board

| 807/857 Series High Temp Card Edge Connector |
|----------------------------------------------|
| Part Number: 807-008-454-112                 |

YOUR CONNECTION TO QUALITY & SERVICE

| DRAWN: J.LEE   | DATE: AUG. 11/09 |
|----------------|------------------|
| CHECKED:       | DATE:            |
| SCALE: NTS     | SHEET 1 OF 2     |
| DRAWING NUMBER | ISSUE            |

ACAD REFERENCE NO.

807 Assembly

807 ENG MASTER