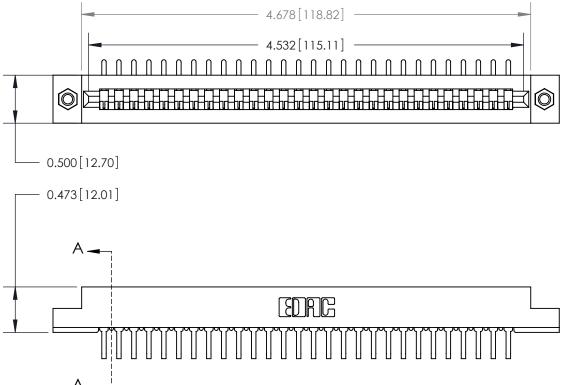

**Mounting Option** M3-0.5 Metric Threaded Inserts **Contact Detail** 

90 Degree Bend (Code 545 Contacts)

.156 [3.96] Contact Spacing x .200 [5.08] Row Spacing

**SECTION A-A** 

.095 [2.41] Point of Contact (Measured from bottom of Card Slot)

Card Slot Accepts .054 [1.37] to .070 [1.78] Thick P.C. Board

**See Accompanying Page for:** 

**Contact Bend Details** 

807/857 Series High Temp Card Edge Connector Part Number: 807-028-458-107

| DRAWN:   | J.LEE  | DATE: AUG. 11/09 |        |
|----------|--------|------------------|--------|
| CHECKED: |        | DATE:            |        |
| SCALE:   | NTS    | SHEET            | 1 OF 2 |
| DRAWING  | NUMBER |                  | ISSUE  |