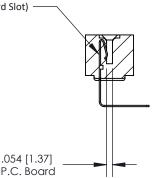

**Mounting Option** M3-0.5 Metric Threaded Inserts **Contact Detail** 

90 Degree Bend (Code 545 Contacts)

.156 [3.96] Contact Spacing x .200 [5.08] Row Spacing

**SECTION A-A** 

.095 [2.41] Point of Contact (Measured from bottom of Card Slot)

Card Slot Accepts .054 [1.37] to .070 [1.78] Thick P.C. Board

**See Accompanying Page for:** 

**Contact Bend Details** 

807/857 Series High Temp Card Edge Connector Part Number: 807-028-458-107

| DRAWN:   | J.LEE  | DATE: AUG. 11/09 |        |
|----------|--------|------------------|--------|
| CHECKED: |        | DATE:            |        |
| SCALE:   | NTS    | SHEET            | 1 OF 2 |
| DRAWING  | NUMBER |                  | ISSUE  |