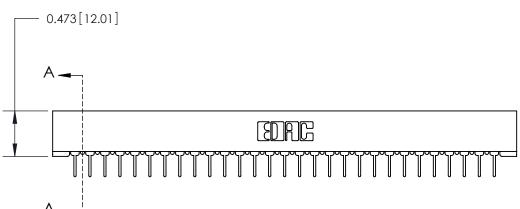

## **Contact Detail**

PC Tail .023x.013(0.58x0.33) - Tail LG=.213(5.41)

.156 [3.96] Contact Spacing x .200 [5.08] Row Spacing

**SECTION A-A** 

.095 [2.41] Point of Contact (Measured from bottom of Card Slot) Card Slot Accepts .054 [1.37]

to .070 [1.78] Thick P.C. Board

**See Accompanying Page for:** 

**Contact Bend Details** 

807/857 Series High Temp Card Edge Connector Part Number: 807-029-431-101

| $\cap$      |
|-------------|
| _           |
| II —        |
| ll J        |
| $\subseteq$ |
|             |