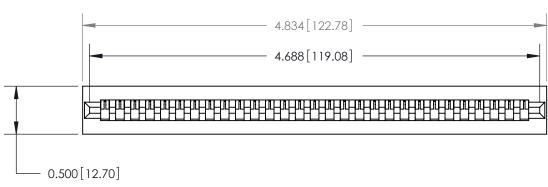

**Mounting Option** 

No Mounting Lugs

## **Contact Detail**

PC Tail .023x.013(0.58x0.33) - Tail LG=.213(5.41)

.156 [3.96] Contact Spacing x .200 [5.08] Row Spacing







**SECTION A-A** 

.095 [2.41] Point of Contact (Measured from bottom of Card Slot) Card Slot Accepts .054 [1.37]

to .070 [1.78] Thick P.C. Board

**See Accompanying Page for:** 

**Contact Bend Details** 

807/857 Series High Temp Card Edge Connector Part Number: 807-029-431-101

| $\cap$      |
|-------------|
| _           |
| II —        |
| ll J        |
| $\subseteq$ |
|             |

YOUR CONNECTION TO QUALITY & SERVICE WITHOUT WRITTEN PERMISSION.

| ACAD REFERENCE NO. 807 ENG MASTER |                  |
|-----------------------------------|------------------|
| DRAWN: J.LEE                      | DATE: AUG. 11/09 |
| CHECKED:                          | DATE:            |
| SCALE: NTS                        | SHEET 1 OF 2     |
| DRAWING NUMBER                    | ISSUE