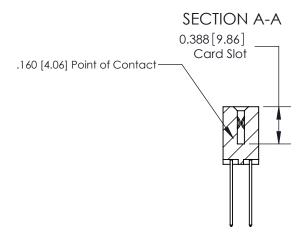

THIS IS A C.A.D. GENERATED DRAWING DO NOT MAKE MANUAL REVISIONS TO MASTER.

ISSUE NUMBER ORIGINAL

ACAD REFERENCE NO.

833 Series High Temp Card Edge Connector Part Number: 833-016-542-203

**EDAC INC** TORONTO, ONTARIO CANADA