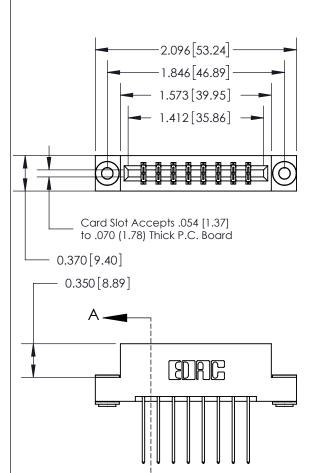

## **Contact Detail**

542-Wire Wrap .025 Sq.(0.64 Sq.) - Tail LG=.645(16.38) .156 [3.96] Contact Spacing x .200 [5.08] Row Spacing

**See Accompanying Page for:** 

- **Bend Detail**
- **Mounting Options**

THIS IS A C.A.D. GENERATED DRAWING DO NOT MAKE MANUAL REVISIONS TO MASTER.

ISSUE NUMBER ORIGINAL

ACAD REFERENCE NO.

833 Series High Temp Card Edge Connector Part Number: 833-016-542-203

**EDAC INC** TORONTO, ONTARIO CANADA