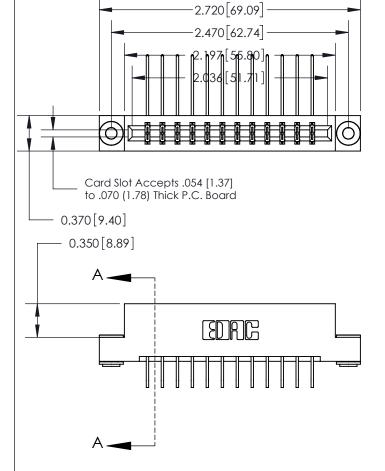

ISSUE NUMBER ORIGINAL

|                               | SECTION A-A |
|-------------------------------|-------------|
|                               | 0.388[9.86] |
|                               | Card Slot   |
| .160 [4.06] Point of Contact— |             |
|                               |             |
|                               |             |
|                               |             |
|                               |             |
|                               |             |
|                               | <b>44</b>   |
|                               |             |
|                               |             |

833 Series High Temp Card Edge Connector Part Number: 833-024-558-203

**EDAC INC** TORONTO, ONTARIO CANADA

THESE DRAWINGS AND SPECIFICATIONS ARE THE PROPERTY OF EDAC INC.,AND SHALL NOT BE REPRODUCED, OR COPIED OR USED AS THE BASIS FOR THE MANUFACTURE OR SALE OF APPARATUS WITHOUT WRITTEN PERMISSION.