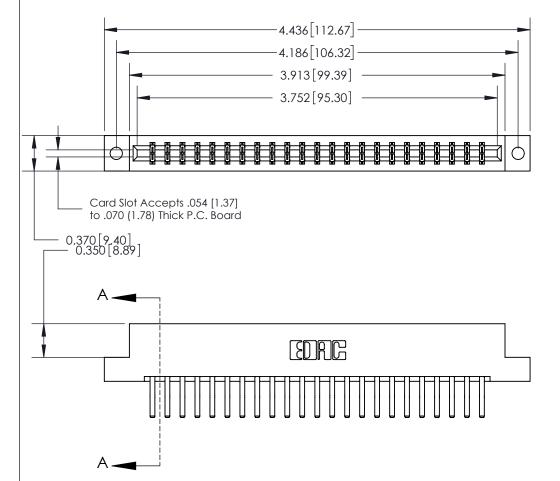

## **See Accompanying Page for:**

- **Bend Detail**
- **Mounting Options**

833 Series High Temp Card Edge Connector Part Number: 833-046-560-202

**EDAC INC** TORONTO, ONTARIO CANADA

THESE DRAWINGS AND SPECIFICATIONS ARE THE PROPERTY OF EDAC INC.,AND SHALL NOT BE REPRODUCED, OR COPIED OR USED AS THE BASIS FOR THE MANUFACTURE OR SALE OF APPARATUS WITHOUT WRITTEN PERMISSION.

| ACAD REFERENCE NO. | 833 ENG MASTER   |  |  |
|--------------------|------------------|--|--|
| DRAWN: J.LEE       | DATE: OCT. 14/09 |  |  |
| CHECKED:           | DATE:            |  |  |
| SCALE: NTS         | SHEET 1 OF 3     |  |  |
| DRAWING NUMBER     | ISSUE            |  |  |
| 833 Assembly       | 1                |  |  |