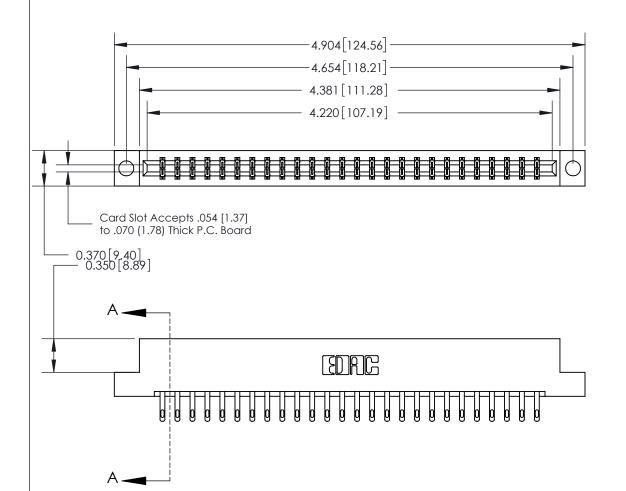

ISSUE NUMBER ORIGINAL

SECTION A-A 0.388 [9.86] Card Slot .160 [4.06] Point of Contact-

## See Accompanying Page for:

- **Bend Detail**
- **Mounting Options**

833 Series High Temp Card Edge Connector Part Number: 833-052-500-204

**EDAC INC** TORONTO, ONTARIO CANADA

THESE DRAWINGS AND SPECIFICATIONS ARE THE PROPERTY OF EDAC INC.,AND SHALL NOT BE REPRODUCED, OR COPIED OR USED AS THE BASIS FOR THE MANUFACTURE OR SALE OF APPARATUS WITHOUT WRITTEN PERMISSION.

| ACAD REFERENCE NO. | 833 ENG MASTER   |  |  |
|--------------------|------------------|--|--|
| DRAWN: J.LEE       | DATE: OCT. 14/09 |  |  |
| CHECKED:           | DATE:            |  |  |
| SCALE: NTS         | SHEET 1 OF 3     |  |  |
| DRAWING NUMBER     | ISSUE            |  |  |
| 833 Assembly       | 1                |  |  |