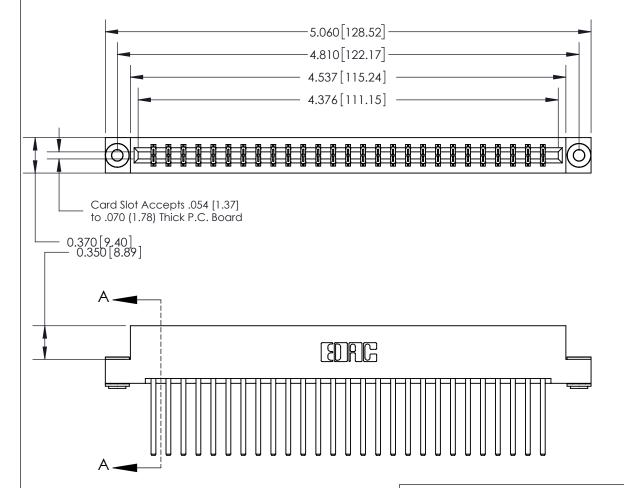

## **See Accompanying Page for:**

- **Bend Detail**
- **Mounting Options**

833 Series High Temp Card Edge Connector Part Number: 833-054-544-203

**EDAC INC** TORONTO, ONTARIO CANADA

THESE DRAWINGS AND SPECIFICATIONS ARE THE PROPERTY OF EDAC INC.,AND SHALL NOT BE REPRODUCED, OR COPIED OR USED AS THE BASIS FOR THE MANUFACTURE OR SALE OF APPARATUS WITHOUT WRITTEN PERMISSION.

| ACAD REFERENCE NO. | 833 ENG MASTER   |  |  |
|--------------------|------------------|--|--|
| DRAWN: J.LEE       | DATE: OCT. 14/09 |  |  |
| CHECKED:           | DATE:            |  |  |
| SCALE: NTS         | SHEET 1 OF 3     |  |  |
| DRAWING NUMBER     | ISSUE            |  |  |
| 833 Assembly       | 1                |  |  |