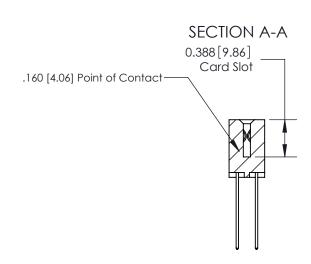

## **See Accompanying Page for:**

- **Bend Detail**
- **Mounting Options**

833 Series High Temp Card Edge Connector Part Number: 833-054-544-203

**EDAC INC** TORONTO, ONTARIO CANADA

THESE DRAWINGS AND SPECIFICATIONS ARE THE PROPERTY OF EDAC INC.,AND SHALL NOT BE REPRODUCED, OR COPIED OR USED AS THE BASIS FOR THE MANUFACTURE OR SALE OF APPARATUS WITHOUT WRITTEN PERMISSION.

| ACAD REFERENCE NO. | 833 ENG MASTER   |  |  |
|--------------------|------------------|--|--|
| DRAWN: J.LEE       | DATE: OCT. 14/09 |  |  |
| CHECKED:           | DATE:            |  |  |
| SCALE: NTS         | SHEET 1 OF 3     |  |  |
| DRAWING NUMBER     | ISSUE            |  |  |
| 833 Assembly       | 1                |  |  |