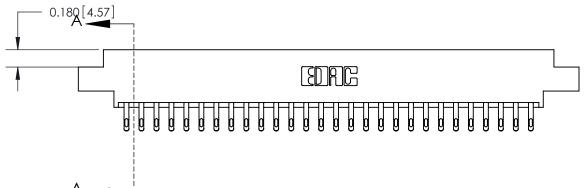

## **Contact Detail**

555-Extender Board Bend (Code 500 Contacts)

.156 [3.96] Contact Spacing x .200 [5.08] Row Spacing

THIS IS A C.A.D. GENERATED DRAWING DO NOT MAKE MANUAL REVISIONS TO MASTER.

ISSUE NUMBER

ORIGINAL (1)

ORIGINAL

| 833 Series High Temp Card Edge Connector<br>Contact Bend Detail |                                                                                                                                                                                                   | ACAD REFERENCE NO. | 833 ENG MASTER   |               |
|-----------------------------------------------------------------|---------------------------------------------------------------------------------------------------------------------------------------------------------------------------------------------------|--------------------|------------------|---------------|
|                                                                 |                                                                                                                                                                                                   | DRAWN: J.LEE       | DATE: OCT. 14/09 |               |
|                                                                 |                                                                                                                                                                                                   | CHECKED: DATE:     |                  |               |
| TORONTO, ONTARIO SH/                                            | THESE DRAWINGS AND SPECIFICATIONS ARE THE PROPERTY OF EDAC INC., AND SHALL NOT BE REPRODUCED, OR COPIED OR USED AS THE BASIS FOR THE MANUFACTURE OR SALE OF APPARATUS WITHOUT WRITTEN PERMISSION. | SCALE: NTS         | SHEET 2          | 2 <b>OF</b> 3 |
|                                                                 |                                                                                                                                                                                                   | DRAWING NUMBER     |                  | ISSUE         |
|                                                                 |                                                                                                                                                                                                   | 833 Assembly       |                  | 1             |