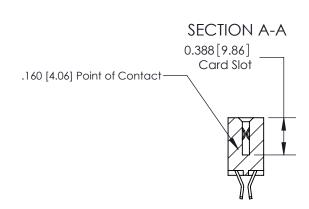

## **Contact Detail**

555-Extender Board Bend (Code 500 Contacts)

.156 [3.96] Contact Spacing x .200 [5.08] Row Spacing

THIS IS A C.A.D. GENERATED DRAWING DO NOT MAKE MANUAL REVISIONS TO MASTER.

ISSUE NUMBER

ORIGINAL (1)

ORIGINAL

| 833 Series High Temp Card Edge Connector<br>Contact Bend Detail |                                                                                                                                                                                                   | ACAD REFERENCE NO. | 833 ENG MASTER   |               |
|-----------------------------------------------------------------|---------------------------------------------------------------------------------------------------------------------------------------------------------------------------------------------------|--------------------|------------------|---------------|
|                                                                 |                                                                                                                                                                                                   | DRAWN: J.LEE       | DATE: OCT. 14/09 |               |
|                                                                 |                                                                                                                                                                                                   | CHECKED: DATE:     |                  |               |
| TORONTO, ONTARIO SH/                                            | THESE DRAWINGS AND SPECIFICATIONS ARE THE PROPERTY OF EDAC INC., AND SHALL NOT BE REPRODUCED, OR COPIED OR USED AS THE BASIS FOR THE MANUFACTURE OR SALE OF APPARATUS WITHOUT WRITTEN PERMISSION. | SCALE: NTS         | SHEET 2          | 2 <b>OF</b> 3 |
|                                                                 |                                                                                                                                                                                                   | DRAWING NUMBER     |                  | ISSUE         |
|                                                                 |                                                                                                                                                                                                   | 833 Assembly       |                  | 1             |