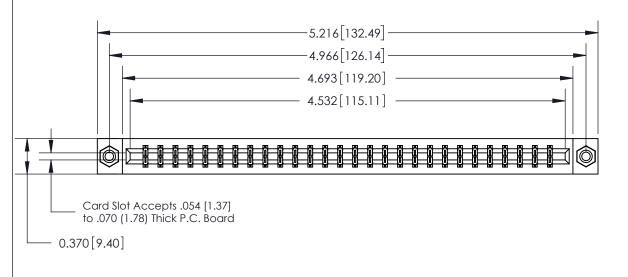

## See Accompanying Page for:

- **Bend Detail**
- **Mounting Options**

833 Series High Temp Card Edge Connector Part Number: 833-056-555-808

**EDAC INC** TORONTO, ONTARIO CANADA

THESE DRAWINGS AND SPECIFICATIONS ARE THE PROPERTY OF EDAC INC.,AND SHALL NOT BE REPRODUCED, OR COPIED OR USED AS THE BASIS FOR THE MANUFACTURE OR SALE OF APPARATUS WITHOUT WRITTEN PERMISSION.

| ACAD REFERENCE NO. | 833 ENG MASTER   |  |  |
|--------------------|------------------|--|--|
| DRAWN: J.LEE       | DATE: OCT. 14/09 |  |  |
| CHECKED:           | DATE:            |  |  |
| SCALE: NTS         | SHEET 1 OF 3     |  |  |
| DRAWING NUMBER     | ISSUE            |  |  |
| 833 Assembly       | 1                |  |  |