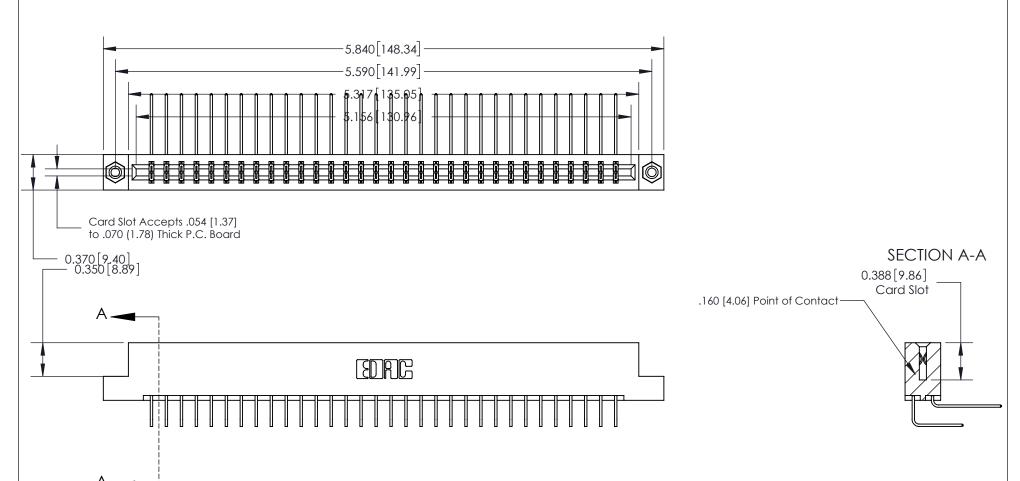

## **See Accompanying Page for:**

- **Bend Detail**
- **Mounting Options**

833 Series High Temp Card Edge Connector Part Number: 833-064-558-208

**EDAC INC** TORONTO, ONTARIO CANADA

THESE DRAWINGS AND SPECIFICATIONS ARE THE PROPERTY OF EDAC INC.,AND SHALL NOT BE REPRODUCED, OR COPIED OR USED AS THE BASIS FOR THE MANUFACTURE OR SALE OF APPARATUS WITHOUT WRITTEN PERMISSION.

| ACAD REFERENCE NO. | 833 ENG MASTER   |  |  |
|--------------------|------------------|--|--|
| DRAWN: J.LEE       | DATE: OCT. 14/09 |  |  |
| CHECKED:           | DATE:            |  |  |
| SCALE: NTS         | SHEET 1 OF 3     |  |  |
| DRAWING NUMBER     | ISSUE            |  |  |
| 833 Assembly       | 1                |  |  |