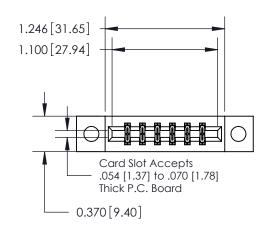

## **Mounting Option**

04-.156 (3.96) Dia. Mounting Holes

## **Contact Detail**

540-Wire Wrap .025 Sq.(0.64 Sq.) - Tail LG=.560(14.22) .156 [3.96] Contact Spacing x .200 [5.08] Row Spacing





**See Accompanying Page for:** 

**Contact Bend Details** 

THIS IS A C.A.D. GENERATED DRAWING DO NOT MAKE MANUAL REVISIONS TO MASTER.



ISSUE NUMBER

ORIGINAL

1





| 837/887 Series High Temp Card Edge Connector |
|----------------------------------------------|
| Part Number: 837-012-540-204                 |



**EDAC INC** TORONTO, ONTARIO CANADA

THESE DRAWINGS AND SPECIFICATIONS ARE THE PROPERTY OF EDAC INC.,AND SHALL NOT BE REPRODUCED, OR COPIED OR USED AS THE BASIS FOR THE MANUFACTURE OR SALE OF APPARATUS WITHOUT WRITTEN PERMISSION.

| ACAD REFERENCE NO. | 837 ENG MASTER   |  |  |
|--------------------|------------------|--|--|
| DRAWN: J.LEE       | DATE: OCT. 06/09 |  |  |
| CHECKED:           | DATE:            |  |  |
| SCALE: NTS         | SHEET 1 OF 2     |  |  |
| DRA