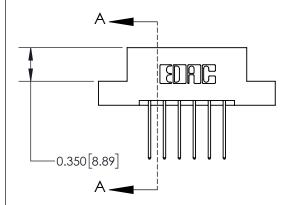

## **Mounting Option**

04-.156 (3.96) Dia. Mounting Holes

## **Contact Detail**

540-Wire Wrap .025 Sq.(0.64 Sq.) - Tail LG=.560(14.22) .156 [3.96] Contact Spacing x .200 [5.08] Row Spacing





**See Accompanying Page for:** 

**Contact Bend Details** 

THIS IS A C.A.D. GENERATED DRAWING DO NOT MAKE MANUAL REVISIONS TO MASTER.



ISSUE NUMBER

ORIGINAL

1





| 837/887 Series High Temp Card Edge Connector |
|----------------------------------------------|
| Part Number: 837-012-540-204                 |



**EDAC INC** TORONTO, ONTARIO CANADA

THESE DRAWINGS AND SPECIFICATIONS ARE THE PROPERTY OF EDAC INC.,AND SHALL NOT BE REPRODUCED, OR COPIED OR USED AS THE BASIS FOR THE MANUFACTURE OR SALE OF APPARATUS WITHOUT WRITTEN PERMISSION.

| ACAD REFERENCE NO. | 837 ENG MASTER   |  |  |
|--------------------|------------------|--|--|
| DRAWN: J.LEE       | DATE: OCT. 06/09 |  |  |
| CHECKED:           | DATE:            |  |  |
| SCALE: NTS         | SHEET 1 OF 2     |  |  |
| DRAWI