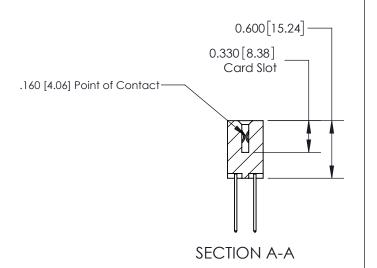

## **Contact Detail**

540-Wire Wrap .025 Sq.(0.64 Sq.) - Tail LG=.560(14.22) .156 [3.96] Contact Spacing x .200 [5.08] Row Spacing

**See Accompanying Page for:** 

**Contact Bend Details** 

THIS IS A C.A.D. GENERATED DRAWING DO NOT MAKE MANUAL REVISIONS TO MASTER.