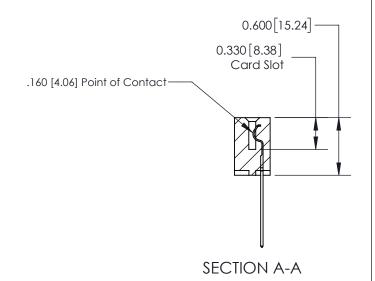

ISSUE NUMBER

ORIGINAL

1

| 837/887 Series High Temp Card Edge Connector<br>Contact Bend Detail |                                                                                                                                     | ACAD REFERENCE NO. | 837 ENG MASTER   |               |
|---------------------------------------------------------------------|-------------------------------------------------------------------------------------------------------------------------------------|--------------------|------------------|---------------|
|                                                                     |                                                                                                                                     | DRAWN: J.LEE       | DATE: OCT. 06/09 |               |
|                                                                     |                                                                                                                                     | CHECKED:           | DATE:            |               |
| EDAC INC                                                            | THESE DRAWINGS AND SPECIFICATIONS ARE THE PROPERTY OF EDAC INC.,AND SHALL NOT BE REPRODUCED, OR COPIED OR USED AS THE BASIS FOR THE | SCALE: NTS         | SHEET            | 2 <b>OF</b> 2 |
| TORONTO, ONTARIO CANADA                                             |                                                                                                                                     | DRAWING NUMBER     | •                | ISSUE         |
| YOUR CONNECTION TO QUALITY & SERVICE                                | MANUFACTURE OR SALE OF APPARATUS WITHOUT WRITTEN PERMISSION.                                                                        | 837 Assembly       |                  | 1             |