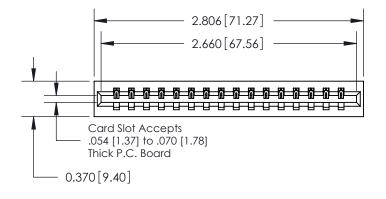

## **Contact Detail**

541-Wire Wrap .025 Sq.(0.64 Sq.) - Tail LG=.750(19.05) .156 [3.96] Contact Spacing x .200 [5.08] Row Spacing

THIS IS A C.A.D. GENERATED DRAWING DO NOT MAKE MANUAL REVISIONS TO MASTER.

ISSUE NUMBER

ORIGINAL

**See Accompanying Page for:** 

**Contact Bend Details** 

837/887 Series High Temp Card Edge Connector Part Number: 837-016-541-101

YOUR CONNECTION TO QUALITY & SERVICE

**EDAC INC** TORONTO, ONTARIO CANADA