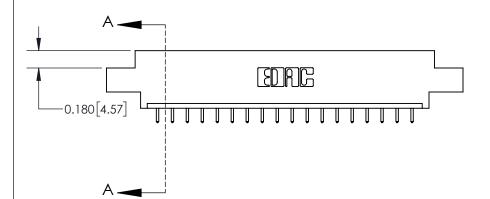

**Mounting Option** 

08-#4-40 Unified Threaded Inserts

## **Contact Detail**

521-P.C. Tail .025 Sq.(0.64 Sq.) - Tail LG=.150(3.81) .156 [3.96] Contact Spacing x .200 [5.08] Row Spacing

-3.714[94.34] -3.404[86.46] 3.118[79.20] 2.972 [75.49] -Card Slot Accepts .054 [1.37] to .070 [1.78] Thick P.C. Board 0.370 [9.40]

THIS IS A C.A.D. GENERATED DRAWING DO NOT MAKE MANUAL REVISIONS TO MASTER.

ISSUE NUMBER

ORIGINAL

**See Accompanying Page for:** 

**Contact Bend Details** 

837/887 Series High Temp Card Edge Connector Part Number: 837-018-521-608