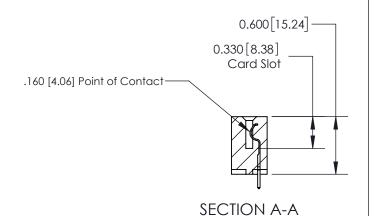

## **Contact Detail**

521-P.C. Tail .025 Sq.(0.64 Sq.) - Tail LG=.150(3.81) .156 [3.96] Contact Spacing x .200 [5.08] Row Spacing

-3.714[94.34] -3.404[86.46] 3.118[79.20] 2.972 [75.49] -Card Slot Accepts .054 [1.37] to .070 [1.78] Thick P.C. Board 0.370 [9.40]

ISSUE NUMBER

ORIGINAL

1

| 837/887 Series High Temp Card Edge Connector<br>Contact Bend Detail |                                                                                                                                                                                                 | ACAD REFERENCE NO. | 837 ENG MASTER   |               |
|---------------------------------------------------------------------|-------------------------------------------------------------------------------------------------------------------------------------------------------------------------------------------------|--------------------|------------------|---------------|
|                                                                     |                                                                                                                                                                                                 | DRAWN: J.LEE       | DATE: OCT. 06/09 |               |
|                                                                     |                                                                                                                                                                                                 | CHECKED:           | DATE:            |               |
| EDAC INC                                                            | THESE DRAWINGS AND SPECIFICATIONS ARE THE PROPERTY OF EDAC INC.,AND SHALL NOT BE REPRODUCED,OR COPIED OR USED AS THE BASIS FOR THE MANUFACTURE OR SALE OF APPARATUS WITHOUT WRITTEN PERMISSION. | SCALE: NTS         | SHEET            | 2 <b>OF</b> 2 |
| TORONTO, ONTARIO CANADA                                             |                                                                                                                                                                                                 | DRAWING NUMBER     | •                | ISSUE         |
| YOUR CONNECTION TO QUALITY & SERVICE                                |                                                                                                                                                                                                 | 837 Assembly       |                  | 1             |