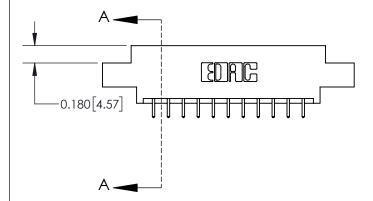

SECTION A-A

ISSUE NUMBER

ORIGINAL

1

| 837/887 Series High Temp Card Edge Connector<br>Contact Bend Detail |                                                                       | ACAD REFERENCE NO. | 837 ENG MASTER   |       |
|---------------------------------------------------------------------|-----------------------------------------------------------------------|--------------------|------------------|-------|
|                                                                     |                                                                       | DRAWN: J.LEE       | DATE: OCT. 06/09 |       |
|                                                                     |                                                                       | CHECKED:           | DATE:            |       |
| EDAC INC THESE DRAWINGS AND SPECIFICATIONS                          | SCALE: NTS                                                            | SHEET              | 2 <b>OF</b> 2    |       |
| TORONTO, ONTARIO                                                    | CANADA  OR USED AS THE BASIS FOR THE MANUFACTURE OR SALE OF APPARATUS | DRAWING NUMBER     | •                | ISSUE |
| YOUR CONNECTION TO QUALITY & SERVICE                                |                                                                       | 837 Assembly       |                  | 1     |