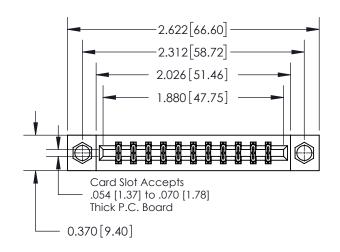

## **Contact Detail**

521-P.C. Tail .025 Sq.(0.64 Sq.) - Tail LG=.150(3.81) .156 [3.96] Contact Spacing x .200 [5.08] Row Spacing

**See Accompanying Page for: Contact Bend Details** 

DO NOT MAKE MANUAL REVISIONS TO MASTER.

THIS IS A C.A.D. GENERATED DRAWING

ISSUE NUMBER ORIGINAL

0.600 [15.24] 0.330[8.38] Card Slot .160 [4.06] Point of Contact

837/887 Series High Temp Card Edge Connector Part Number: 837-022-521-807

**EDAC INC** TORONTO, ONTARIO CANADA

THESE DRAWINGS AND SPECIFICATIONS ARE THE PROPERTY OF EDAC INC., AND SHALL NOT BE REPRODUCED, OR COPIED OR USED AS THE BASIS FOR THE MANUFACTURE OR SALE OF APPARATUS WITHOUT WRITTEN PERMISSION.

| ACAD REFERENCE NO. | 837 ENG MASTER   |  |  |
|--------------------|------------------|--|--|
| DRAWN: J.LEE       | DATE: OCT. 06/09 |  |  |
| CHECKED:           | DATE:            |  |  |
| SCALE: NTS         | SHEET 1 OF 2     |  |  |
| DRAWING NUMBER     | ISSUE            |  |  |
| 837 Assembly       | 1                |  |  |