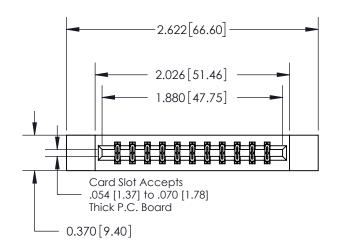

ISSUE NUMBER

ORIGINAL

| 837/887 Series High Temp Card Edge Connecto | o |
|---------------------------------------------|---|
| Part Number: 837-022-523-212                |   |

YOUR CONNECTION TO QUALITY & SERVICE

| ACAD REFERENCE NO. 837 ENG MASTE |                  |  |  |
|----------------------------------|------------------|--|--|
| DRAWN: J.LEE                     | DATE: OCT. 06/09 |  |  |
| CHECKED:                         | DATE:            |  |  |
| SCALE: NTS                       | SHEET 1 OF 2     |  |  |
| DRAWING NUMBER                   | ISSUE            |  |  |
| 837 Assembly                     | 1                |  |  |