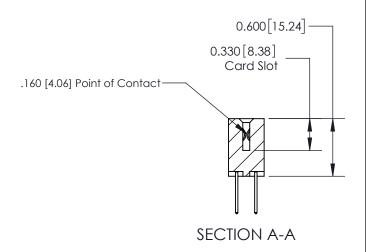

## **Contact Detail**

523-P.C. Tail .025 Sq.(0.64 Sq.) - Tail LG=.390(9.91) .156 [3.96] Contact Spacing x .200 [5.08] Row Spacing

**See Accompanying Page for: Contact Bend Details** 

THIS IS A C.A.D. GENERATED DRAWING DO NOT MAKE MANUAL REVISIONS TO MASTER.

ISSUE NUMBER

ORIGINAL

1

| 837/887 Series High Temp Card Edge Connector<br>Contact Bend Detail |                                                                                                        | ACAD REFERENCE NO.            | 837 ENG | 3 MASTER      |
|---------------------------------------------------------------------|--------------------------------------------------------------------------------------------------------|-------------------------------|---------|---------------|
|                                                                     |                                                                                                        | DRAWN: J.LEE DATE: OCT. 06/09 |         | T. 06/09      |
|                                                                     |                                                                                                        | CHECKED:                      | DATE:   |               |
| EDAC INC                                                            | THESE DRAWINGS AND SPECIFICATIONS                                                                      | SCALE: NTS                    | SHEET   | 2 <b>OF</b> 2 |
| TORONTO, ONTARIO CANADA                                             | ARE THE PROPERTY OF EDAC INC.,AND<br>SHALL NOT BE REPRODUCED,OR COPIED<br>OR USED AS THE BASIS FOR THE | DRAWING NUMBER                |         | ISSUE         |
| YOUR CONNECTION TO QUALITY & SERVICE                                | MANUFACTURE OR SALE OF APPARATUS WITHOUT WRITTEN PERMISSION.                                           | 837 Assembly                  |         | 1             |