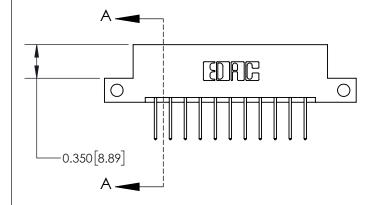

**Mounting Option** 

12-.128 (3.25) Dia. Side Mounting Holes

ISSUE NUMBER

ORIGINAL

| 837/887 Series High Temp Card Edge Connecto | o |
|---------------------------------------------|---|
| Part Number: 837-022-523-212                |   |

YOUR CONNECTION TO QUALITY & SERVICE

| ACAD REFERENCE NO. 837 ENG MASTE |                  |  |  |
|----------------------------------|------------------|--|--|
| DRAWN: J.LEE                     | DATE: OCT. 06/09 |  |  |
| CHECKED:                         | DATE:            |  |  |
| SCALE: NTS                       | SHEET 1 OF 2     |  |  |
| DRAWING NUMBER                   | ISSUE            |  |  |
| 837 Assembly                     | 1                |  |  |