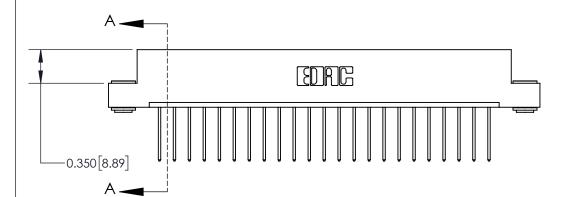

**Mounting Option** 

03-.116 (2.95) I.D. Floating Eyelets

## **Contact Detail**

540-Wire Wrap .025 Sq.(0.64 Sq.) - Tail LG=.560(14.22) .156 [3.96] Contact Spacing x .200 [5.08] Row Spacing

Thick P.C. Board

0.370 [9.40]

-4.494[114.15] -4.184 [106.27] 3.898 [99.01] 3.752 [95.30] Card Slot Accepts .054 [1.37] to .070 [1.78]

THIS IS A C.A.D. GENERATED DRAWING DO NOT MAKE MANUAL REVISIONS TO MASTER.

ISSUE NUMBER

ORIGINAL

**See Accompanying Page for:** 

**Contact Bend Details** 

837/887 Series High Temp Card Edge Connector Part Number: 837-023-540-103