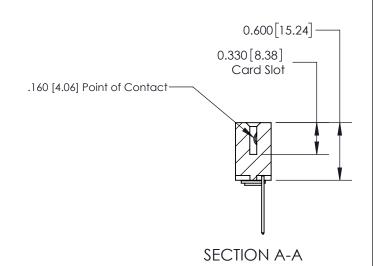

## **Contact Detail**

540-Wire Wrap .025 Sq.(0.64 Sq.) - Tail LG=.560(14.22) .156 [3.96] Contact Spacing x .200 [5.08] Row Spacing

Thick P.C. Board

0.370 [9.40]

-4.494[114.15] -4.184 [106.27] 3.898 [99.01] 3.752 [95.30] Card Slot Accepts .054 [1.37] to .070 [1.78]

ISSUE NUMBER

ORIGINAL

1

| 837/887 Series High Temp Card Edge Connector<br>Contact Bend Detail |                                                                                                                                                                                     | ACAD REFERENCE NO. | 837 ENG MASTER   |               |
|---------------------------------------------------------------------|-------------------------------------------------------------------------------------------------------------------------------------------------------------------------------------|--------------------|------------------|---------------|
|                                                                     |                                                                                                                                                                                     | DRAWN: J.LEE       | DATE: OCT. 06/09 |               |
|                                                                     |                                                                                                                                                                                     | CHECKED:           | DATE:            |               |
| EDAC INC                                                            | TORONTO, ONTARIO CANADA  TORONTO, ONTARIO CANADA  ARE THE PROPERTY OF EDAC INC.,AND SHALL NOT BE REPRODUCED,OR COPIED OR USED AS THE BASIS FOR THE MANUFACTURE OR SALE OF APPARATUS | SCALE: NTS         | SHEET            | 2 <b>OF</b> 2 |
| TORONTO, ONTARIO                                                    |                                                                                                                                                                                     | DRAWING NUMBER     | •                | ISSUE         |
| YOUR CONNECTION TO QUALITY & SERVICE                                |                                                                                                                                                                                     | 837 Assembly       |                  | 1             |