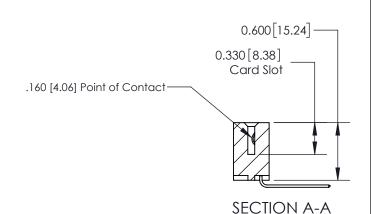

**See Accompanying Page for:** 

**Contact Bend Details** 

| 837/887 Series High Temp Card Edge Connector |
|----------------------------------------------|
| Part Number: 837-023-559-107                 |