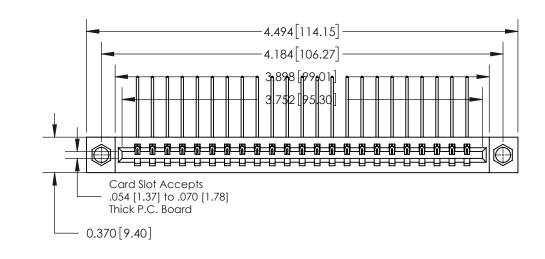

**See Accompanying Page for:** 

**Contact Bend Details** 

| 837/887 Series High Temp Card Edge Connector |
|----------------------------------------------|
| Part Number: 837-023-559-107                 |