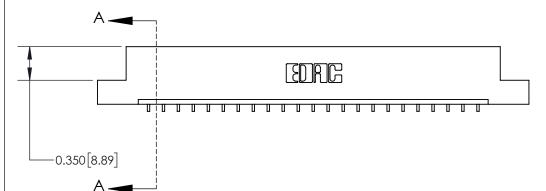

**See Accompanying Page for:** 

**Contact Bend Details** 

| 837/887 Series High Temp Card Edge Connector |
|----------------------------------------------|
| Part Number: 837-023-559-107                 |