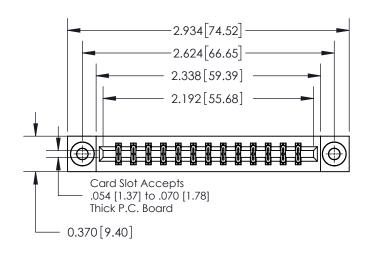

ORIGINAL

837/887 Series High Temp Card Edge Connector Part Number: 837-026-555-803

YOUR CONNECTION TO QUALITY & SERVICE

**EDAC INC** TORONTO, ONTARIO CANADA

THESE DRAWINGS AND SPECIFICATIONS ARE THE PROPERTY OF EDAC INC.,AND SHALL NOT BE REPRODUCED, OR COPIED OR USED AS THE BASIS FOR THE MANUFACTURE OR SALE OF APPARATUS WITHOUT WRITTEN PERMISSION.

| DRAWN: J.LEE   | DATE: OCT. 06/09 |               |
|----------------|------------------|---------------|
| CHECKED:       | DATE:            |               |
| SCALE: NTS     | SHEET            | 1 <b>OF</b> 2 |
| DRAWING NUMBER |                  | ISSUE         |
| 837 Assembly   |                  | 1             |