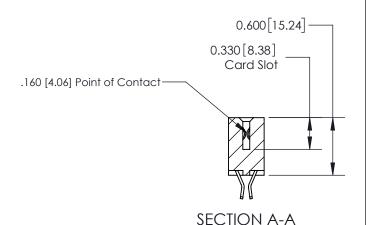

## **Contact Detail**

555-Extender Board Bend (Code 500 Contacts)

.156 [3.96] Contact Spacing x .200 [5.08] Row Spacing

THIS IS A C.A.D. GENERATED DRAWING DO NOT MAKE MANUAL REVISIONS TO MASTER.

ISSUE NUMBER

837 ENG MASTER

ACAD REFERENCE NO.

**See Accompanying Page for:** 

**Contact Bend Details** 

ISSUE NUMBER

ORIGINAL

1

| 837/887 Series High Temp Co                                           | ACAD REFERENCE NO.                                                                                                                                                                              | 837 ENG MASTER |                  |               |  |
|-----------------------------------------------------------------------|-------------------------------------------------------------------------------------------------------------------------------------------------------------------------------------------------|----------------|------------------|---------------|--|
| Contact Bend Detail                                                   | ara Lago Cormocron                                                                                                                                                                              | DRAWN: J.LEE   | DATE: OCT. 06/09 |               |  |
| Confact bend Defall                                                   |                                                                                                                                                                                                 | CHECKED:       | DATE:            | DATE:         |  |
| EDAC INC TORONTO, ONTARIO CANADA YOUR CONNECTION TO QUALITY & SERVICE | THESE DRAWINGS AND SPECIFICATIONS ARE THE PROPERTY OF EDAC INC.,AND SHALL NOT BE REPRODUCED,OR COPIED OR USED AS THE BASIS FOR THE MANUFACTURE OR SALE OF APPARATUS WITHOUT WRITTEN PERMISSION. | SCALE: NTS     | SHEET            | 2 <b>OF</b> 2 |  |
|                                                                       |                                                                                                                                                                                                 | DRAWING NUMBER |                  | ISSUE         |  |
|                                                                       |                                                                                                                                                                                                 | 837 Assembly   |                  | 1             |  |