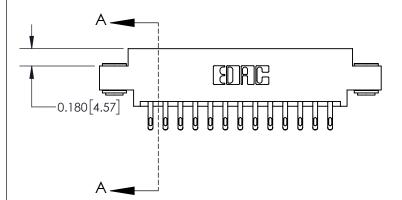

**Mounting Option** 

03-.116 (2.95) I.D. Floating Eyelets

ORIGINAL

837/887 Series High Temp Card Edge Connector Part Number: 837-026-555-803

YOUR CONNECTION TO QUALITY & SERVICE

**EDAC INC** TORONTO, ONTARIO CANADA

THESE DRAWINGS AND SPECIFICATIONS ARE THE PROPERTY OF EDAC INC.,AND SHALL NOT BE REPRODUCED, OR COPIED OR USED AS THE BASIS FOR THE MANUFACTURE OR SALE OF APPARATUS WITHOUT WRITTEN PERMISSION.

| DRAWN: J.LEE   | DATE: OCT. 06/09 |               |
|----------------|------------------|---------------|
| CHECKED:       | DATE:            |               |
| SCALE: NTS     | SHEET            | 1 <b>OF</b> 2 |
| DRAWING NUMBER |                  | ISSUE         |
| 837 Assembly   |                  | 1             |