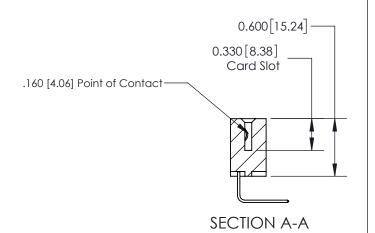

## **Contact Detail**

558-90 Degree Bend (Code 541 Contacts)

.156 [3.96] Contact Spacing x .200 [5.08] Row Spacing

ISSUE NUMBER

ORIGINAL

**See Accompanying Page for:** 

**Contact Bend Details** 

837/887 Series High Temp Card Edge Connector Part Number: 837-027-558-108

ISSUE NUMBER

ORIGINAL

1

| 837/887 Series High Temp Card Edge Connector<br>Contact Bend Detail |                                                                                                        | ACAD REFERENCE NO. | 837 ENG MASTER   |               |
|---------------------------------------------------------------------|--------------------------------------------------------------------------------------------------------|--------------------|------------------|---------------|
|                                                                     |                                                                                                        | DRAWN: J.LEE       | DATE: OCT. 06/09 |               |
|                                                                     |                                                                                                        | CHECKED:           | DATE:            |               |
| EDAC INC                                                            |                                                                                                        | SCALE: NTS         | SHEET            | 2 <b>OF</b> 2 |
| TORONTO, ONTARIO CANADA                                             | ARE THE PROPERTY OF EDAC INC.,AND<br>SHALL NOT BE REPRODUCED,OR COPIED<br>OR USED AS THE BASIS FOR THE | DRAWING NUMBER     | •                | ISSUE         |
| MANUFA                                                              | MANUFACTURE OR SALE OF APPARATUS<br>WITHOUT WRITTEN PERMISSION.                                        | 837 Assembly       |                  | 1             |