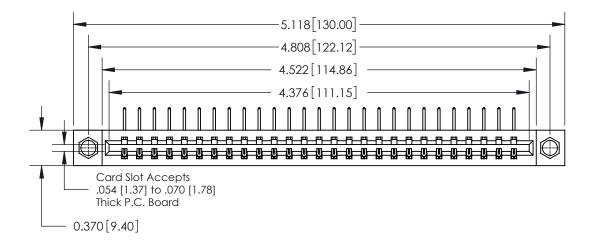

## **Contact Detail**

558-90 Degree Bend (Code 541 Contacts)

.156 [3.96] Contact Spacing x .200 [5.08] Row Spacing

ISSUE NUMBER

ORIGINAL

**See Accompanying Page for:** 

**Contact Bend Details** 

837/887 Series High Temp Card Edge Connector Part Number: 837-027-558-108