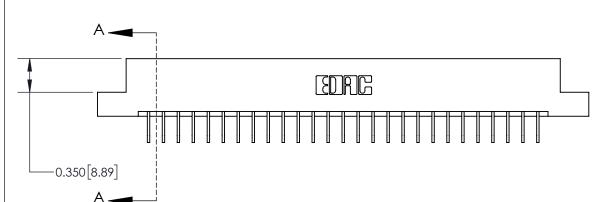

**Mounting Option** 

08-#4-40 Unified Threaded Inserts

## **Contact Detail**

558-90 Degree Bend (Code 541 Contacts)

.156 [3.96] Contact Spacing x .200 [5.08] Row Spacing

ISSUE NUMBER

ORIGINAL

**See Accompanying Page for:** 

**Contact Bend Details** 

837/887 Series High Temp Card Edge Connector Part Number: 837-027-558-108