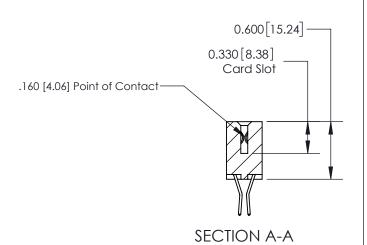

## **Contact Detail**

560-Extender Board Bend (Code 523 Contacts)

.156 [3.96] Contact Spacing x .200 [5.08] Row Spacing

THIS IS A C.A.D. GENERATED DRAWING DO NOT MAKE MANUAL REVISIONS TO MASTER.

ISSUE NUMBER ORIGINAL

**See Accompanying Page for:** 

**Contact Bend Details** 

837/887 Series High Temp Card Edge Connector Part Number: 837-036-560-207

**EDAC INC** TORONTO, ONTARIO CANADA

THESE DRAWINGS AND SPECIFICATIONS ARE THE PROPERTY OF EDAC INC.,AND SHALL NOT BE REPRODUCED, OR COPIED OR USED AS THE BASIS FOR THE MANUFACTURE OR SALE OF APPARATUS WITHOUT WRITTEN PERMISSION.