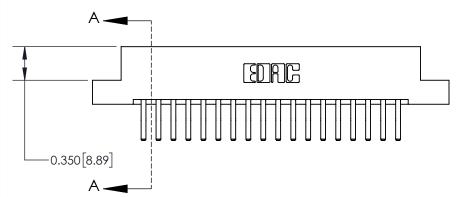

**See Accompanying Page for:** 

**Contact Bend Details** 

837/887 Series High Temp Card Edge Connector Part Number: 837-036-560-207

**EDAC INC** TORONTO, ONTARIO CANADA

THESE DRAWINGS AND SPECIFICATIONS ARE THE PROPERTY OF EDAC INC.,AND SHALL NOT BE REPRODUCED, OR COPIED OR USED AS THE BASIS FOR THE MANUFACTURE OR SALE OF APPARATUS WITHOUT WRITTEN PERMISSION.