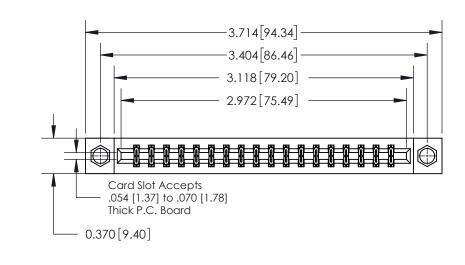

## **Contact Detail**

560-Extender Board Bend (Code 523 Contacts)

.156 [3.96] Contact Spacing x .200 [5.08] Row Spacing

THIS IS A C.A.D. GENERATED DRAWING DO NOT MAKE MANUAL REVISIONS TO MASTER.

ISSUE NUMBER ORIGINAL

**See Accompanying Page for:** 

**Contact Bend Details** 

837/887 Series High Temp Card Edge Connector Part Number: 837-036-560-207

**EDAC INC** TORONTO, ONTARIO CANADA

THESE DRAWINGS AND SPECIFICATIONS ARE THE PROPERTY OF EDAC INC.,AND SHALL NOT BE REPRODUCED, OR COPIED OR USED AS THE BASIS FOR THE MANUFACTURE OR SALE OF APPARATUS WITHOUT WRITTEN PERMISSION.