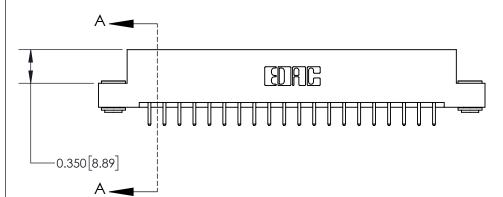

## **Contact Detail**

520-P.C. Tail .030x.018(0.76x0.46) - Tail LG=.175(4.45) .156 [3.96] Contact Spacing x .200 [5.08] Row Spacing

THIS IS A C.A.D. GENERATED DRAWING DO NOT MAKE MANUAL REVISIONS TO MASTER.