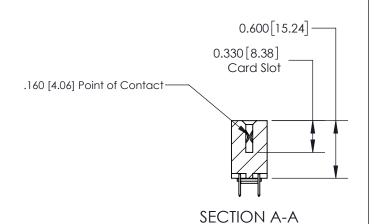

## **Contact Detail**

520-P.C. Tail .030x.018(0.76x0.46) - Tail LG=.175(4.45) .156 [3.96] Contact Spacing x .200 [5.08] Row Spacing

THIS IS A C.A.D. GENERATED DRAWING DO NOT MAKE MANUAL REVISIONS TO MASTER.