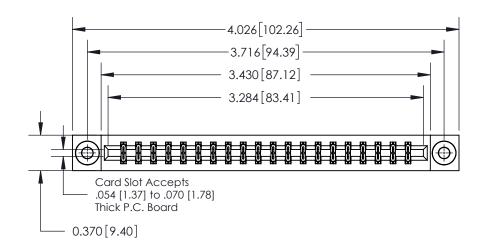

**Mounting Option** 

03-.116 (2.95) I.D. Floating Eyelets

## **Contact Detail**

520-P.C. Tail .030x.018(0.76x0.46) - Tail LG=.175(4.45) .156 [3.96] Contact Spacing x .200 [5.08] Row Spacing

THIS IS A C.A.D. GENERATED DRAWING DO NOT MAKE MANUAL REVISIONS TO MASTER.