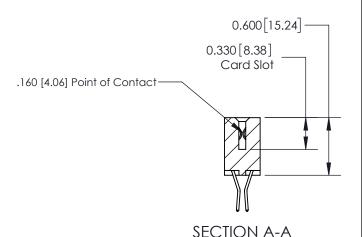

## **Contact Detail**

560-Extender Board Bend (Code 523 Contacts)

.156 [3.96] Contact Spacing x .200 [5.08] Row Spacing

THIS IS A C.A.D. GENERATED DRAWING DO NOT MAKE MANUAL REVISIONS TO MASTER.

ISSUE NUMBER