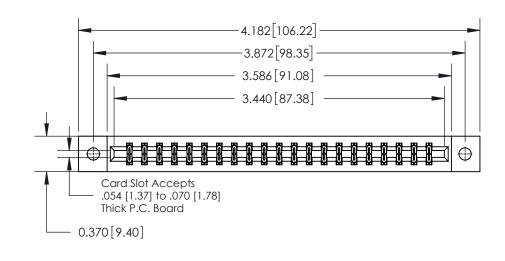

## **Contact Detail**

560-Extender Board Bend (Code 523 Contacts)

.156 [3.96] Contact Spacing x .200 [5.08] Row Spacing

THIS IS A C.A.D. GENERATED DRAWING DO NOT MAKE MANUAL REVISIONS TO MASTER.

ISSUE NUMBER