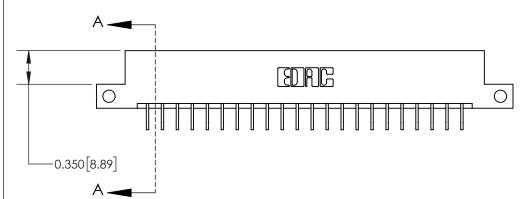

**Mounting Option** 

12-.128 (3.25) Dia. Side Mounting Holes

1

**See Accompanying Page for:** 

**Contact Bend Details** 

| 837/887 Series High Temp Card Edge Connector |
|----------------------------------------------|
| Part Number: 837-044-559-212                 |