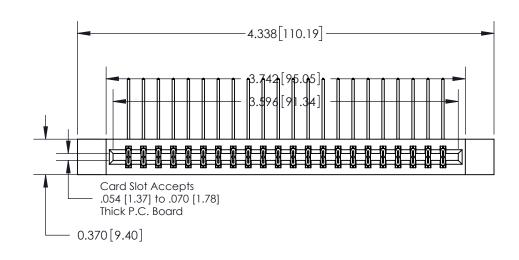

## **Contact Detail**

559-90 Degree Bend (Code 541 Contacts)

.156 [3.96] Contact Spacing x .200 [5.08] Row Spacing

THIS IS A C.A.D. GENERATED DRAWING DO NOT MAKE MANUAL REVISIONS TO MASTER.

ISSUE NUMBER ORIGINAL

1

**See Accompanying Page for:** 

**Contact Bend Details** 

| 837/887 Series High Temp Card Edge Connector |
|----------------------------------------------|
| Part Number: 837-044-559-212                 |