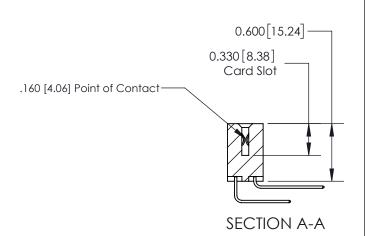

## **Contact Detail**

559-90 Degree Bend (Code 541 Contacts)

.156 [3.96] Contact Spacing x .200 [5.08] Row Spacing

THIS IS A C.A.D. GENERATED DRAWING DO NOT MAKE MANUAL REVISIONS TO MASTER.

ISSUE NUMBER ORIGINAL

1

**See Accompanying Page for:** 

**Contact Bend Details** 

| 837/887 Series High Temp Card Edge Connector |
|----------------------------------------------|
| Part Number: 837-044-559-212                 |