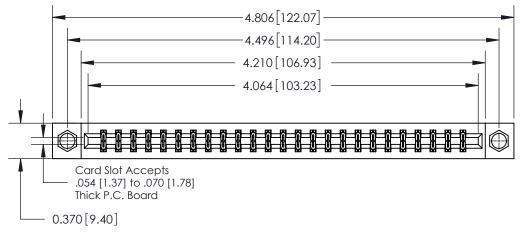

**Mounting Option** 08-#4-40 Unified Threaded Inserts **Contact Detail** 

THIS IS A C.A.D. GENERATED DRAWING DO NOT MAKE MANUAL REVISIONS TO MASTER.

ISSUE NUMBER

ORIGINAL

524-P.C. Tail .018 Sq.(0.46 Sq.) - Tail LG=.175(4.45) .156 [3.96] Contact Spacing x .200 [5.08] Row Spacing

**See Accompanying Page for:** 

**Contact Bend Details** 

837/887 Series High Temp Card Edge Connector Part Number: 837-050-524-208

YOUR CONNECTION TO QUALITY & SERVICE

**EDAC INC** TORONTO, ONTARIO CANADA