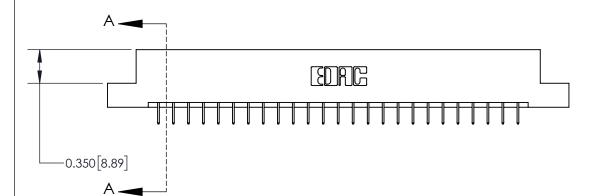

**See Accompanying Page for:** 

**Contact Bend Details** 

837/887 Series High Temp Card Edge Connector Part Number: 837-050-524-208

YOUR CONNECTION TO QUALITY & SERVICE

**EDAC INC** TORONTO, ONTARIO CANADA

ISSUE NUMBER

ORIGINAL

1

| 837/887 Series High Temp Card Edge Connector<br>Contact Bend Detail |                                                              | ACAD REFERENCE NO. | 837 ENG MASTER   |               |
|---------------------------------------------------------------------|--------------------------------------------------------------|--------------------|------------------|---------------|
|                                                                     |                                                              | DRAWN: J.LEE       | DATE: OCT. 06/09 |               |
|                                                                     |                                                              | CHECKED:           | DATE:            |               |
| EDAC INC                                                            | ARE THE PROPERTY OF EDAC INC. AND                            | SCALE: NTS         | SHEET            | 2 <b>OF</b> 2 |
| TORONTO, ONTARIO                                                    |                                                              | DRAWING NUMBER     | •                | ISSUE         |
| YOUR CONNECTION TO QUALITY & SERVICE                                | MANUFACTURE OR SALE OF APPARATUS WITHOUT WRITTEN PERMISSION. | 837 Assembly       |                  | 1             |