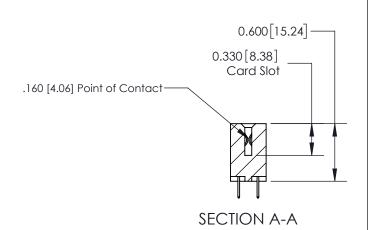

**Mounting Option** 08-#4-40 Unified Threaded Inserts **Contact Detail** 

THIS IS A C.A.D. GENERATED DRAWING DO NOT MAKE MANUAL REVISIONS TO MASTER.

ISSUE NUMBER

ORIGINAL

524-P.C. Tail .018 Sq.(0.46 Sq.) - Tail LG=.175(4.45) .156 [3.96] Contact Spacing x .200 [5.08] Row Spacing

**See Accompanying Page for:** 

**Contact Bend Details** 

837/887 Series High Temp Card Edge Connector Part Number: 837-050-524-208

YOUR CONNECTION TO QUALITY & SERVICE

**EDAC INC** TORONTO, ONTARIO CANADA