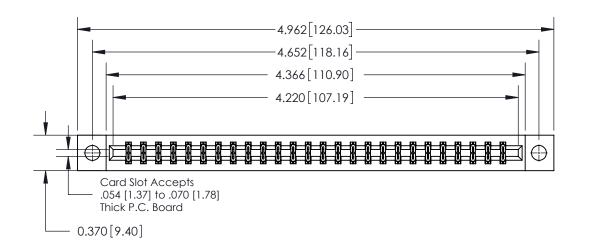

**Mounting Option** 

04-.156 (3.96) Dia. Mounting Holes

**Contact Detail** 

541-Wire Wrap .025 Sq.(0.64 Sq.) - Tail LG=.750(19.05)

.156 [3.96] Contact Spacing x .200 [5.08] Row Spacing

THIS IS A C.A.D. GENERATED DRAWING DO NOT MAKE MANUAL REVISIONS TO MASTER.

ISSUE NUMBER ORIGINAL

0.600 [15.24] 0.330[8.38] Card Slot .160 [4.06] Point of Contact **SECTION A-A** 

**See Accompanying Page for:** 

**Contact Bend Details** 

837/887 Series High Temp Card Edge Connector Part Number: 837-052-541-204