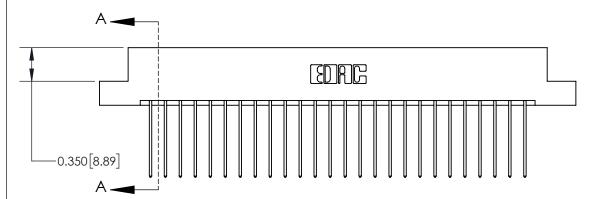

ISSUE NUMBER

ORIGINAL

1

| 837/887 Series High Temp Card Edge Connector<br>Contact Bend Detail |                                                                    | ACAD REFERENCE NO. | 837 ENG MASTER   |       |
|---------------------------------------------------------------------|--------------------------------------------------------------------|--------------------|------------------|-------|
|                                                                     |                                                                    | DRAWN: J.LEE       | DATE: OCT. 06/09 |       |
|                                                                     |                                                                    | CHECKED:           | DATE:            |       |
| EDAC INC THESE DRAWINGS AND SPECIFICATIONS                          | SCALE: NTS                                                         | SHEET              | 2 <b>OF</b> 2    |       |
| TORONTO, ONTARIO                                                    | NADA OR USED AS THE BASIS FOR THE MANUFACTURE OR SALE OF APPARATUS | DRAWING NUMBER     | •                | ISSUE |
| YOUR CONNECTION TO QUALITY & SERVICE                                |                                                                    | 837 Assembly       |                  | 1     |