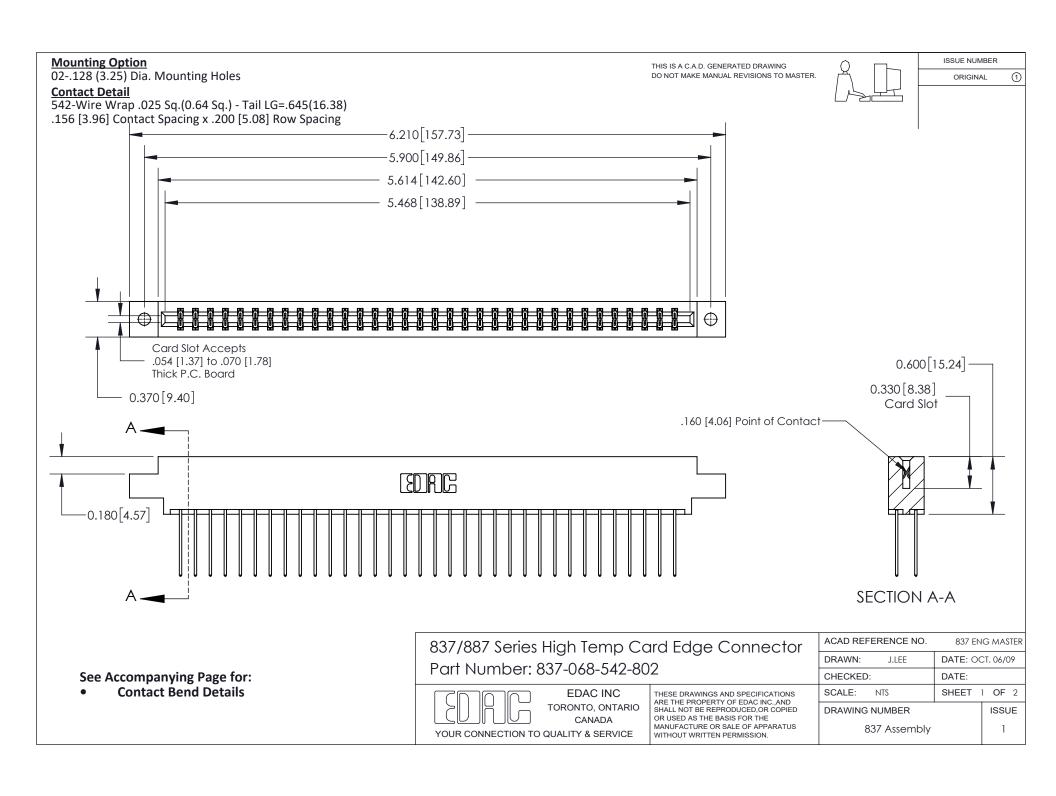

ISSUE NUMBER

ORIGINAL

1

| 837/887 Series High Temp Card Edge Connector<br>Contact Bend Detail |                                                                                                                                                                                                   | ACAD REFERENCE NO. 837 EN |                  | 3 MASTER      |
|---------------------------------------------------------------------|---------------------------------------------------------------------------------------------------------------------------------------------------------------------------------------------------|---------------------------|------------------|---------------|
|                                                                     |                                                                                                                                                                                                   | DRAWN: J.LEE              | DATE: OCT. 06/09 |               |
|                                                                     |                                                                                                                                                                                                   | CHECKED:                  | DATE:            |               |
| TORONTO, ONTARIO                                                    | THESE DRAWINGS AND SPECIFICATIONS ARE THE PROPERTY OF EDAC INC., AND SHALL NOT BE REPRODUCED, OR COPIED OR USED AS THE BASIS FOR THE MANUFACTURE OR SALE OF APPARATUS WITHOUT WRITTEN PERMISSION. | SCALE: NTS                | SHEET            | 2 <b>OF</b> 2 |
|                                                                     |                                                                                                                                                                                                   | DRAWING NUMBER            | •                | ISSUE         |
| YOUR CONNECTION TO QUALITY & SERVICE                                |                                                                                                                                                                                                   | 837 Assembly              |                  | 1             |