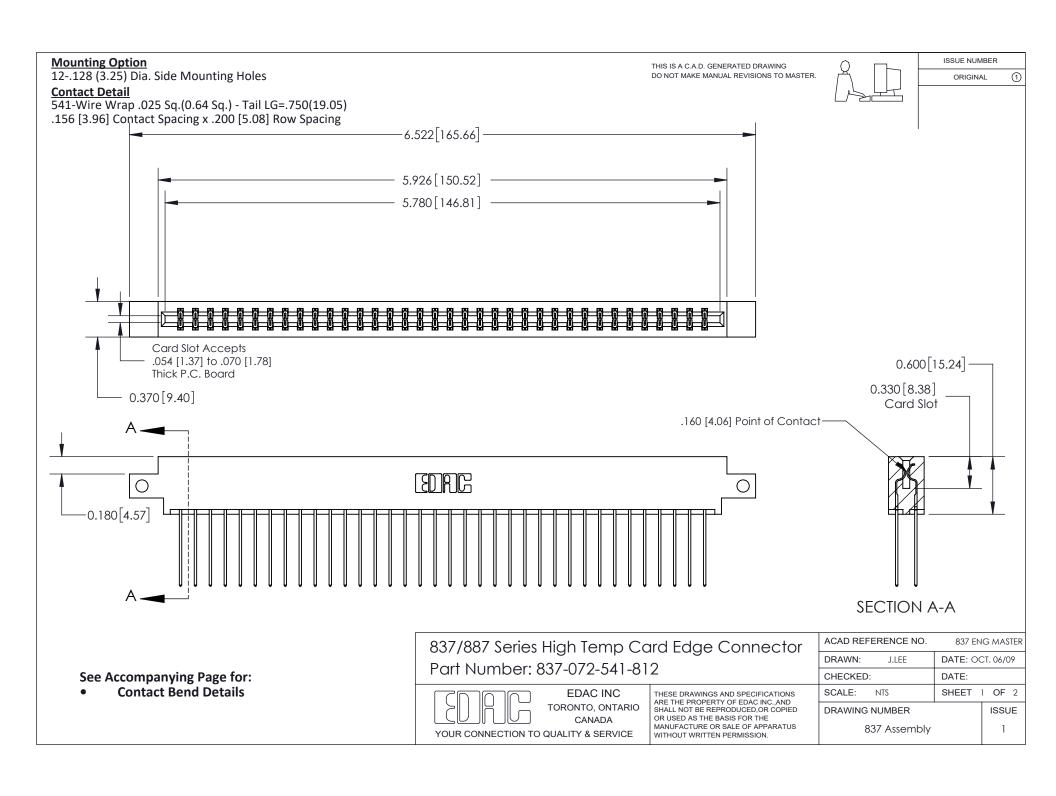

ISSUE NUMBER

ORIGINAL

1

| 837/887 Series High Temp Card Edge Connector<br>Contact Bend Detail |                                                                                                                                                                                                   | ACAD REFERENCE NO. 837 EN |                  | 3 MASTER      |
|---------------------------------------------------------------------|---------------------------------------------------------------------------------------------------------------------------------------------------------------------------------------------------|---------------------------|------------------|---------------|
|                                                                     |                                                                                                                                                                                                   | DRAWN: J.LEE              | DATE: OCT. 06/09 |               |
|                                                                     |                                                                                                                                                                                                   | CHECKED:                  | DATE:            |               |
| TORONTO, ONTARIO                                                    | THESE DRAWINGS AND SPECIFICATIONS ARE THE PROPERTY OF EDAC INC., AND SHALL NOT BE REPRODUCED, OR COPIED OR USED AS THE BASIS FOR THE MANUFACTURE OR SALE OF APPARATUS WITHOUT WRITTEN PERMISSION. | SCALE: NTS                | SHEET            | 2 <b>OF</b> 2 |
|                                                                     |                                                                                                                                                                                                   | DRAWING NUMBER            | •                | ISSUE         |
| YOUR CONNECTION TO QUALITY & SERVICE                                |                                                                                                                                                                                                   | 837 Assembly              |                  | 1             |