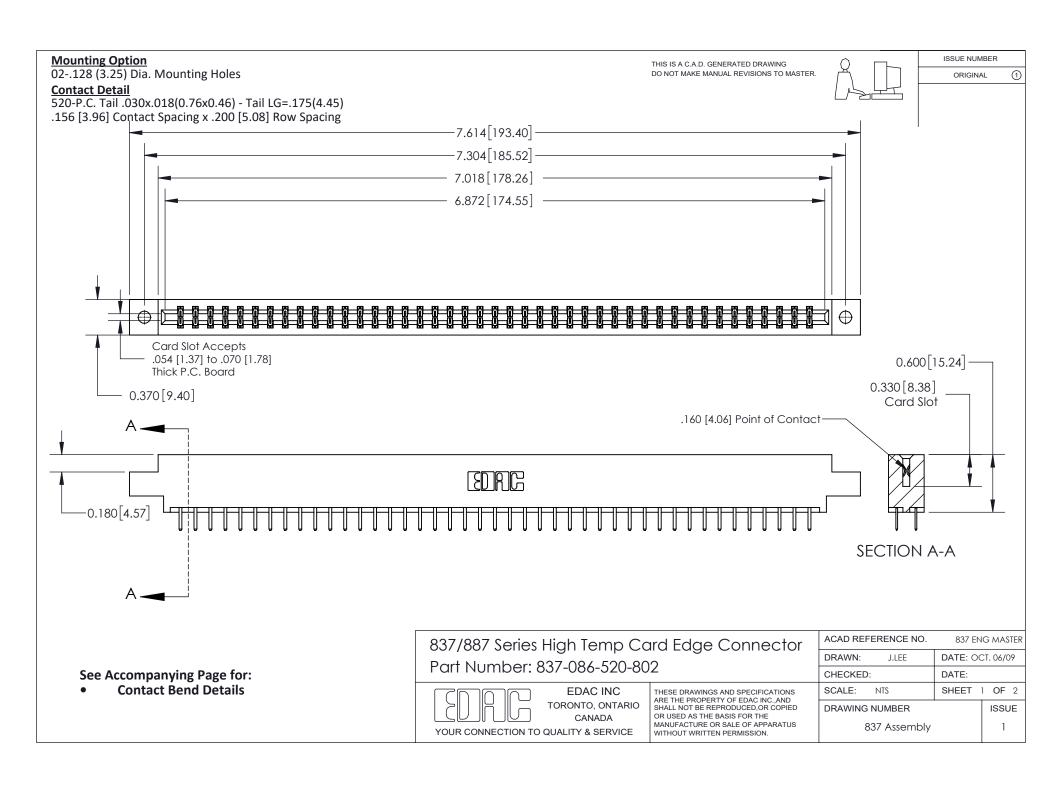

ISSUE NUMBER

ORIGINAL

1

| 837/887 Series High Temp Card Edge Connector<br>Contact Bend Detail   |                                                                                                                                                                                                  | ACAD REFERENCE NO. 837 EN |                  | 3 MASTER      |
|-----------------------------------------------------------------------|--------------------------------------------------------------------------------------------------------------------------------------------------------------------------------------------------|---------------------------|------------------|---------------|
|                                                                       |                                                                                                                                                                                                  | DRAWN: J.LEE              | DATE: OCT. 06/09 |               |
|                                                                       |                                                                                                                                                                                                  | CHECKED:                  | DATE:            |               |
| EDAC INC TORONTO, ONTARIO CANADA YOUR CONNECTION TO QUALITY & SERVICE | THESE DRAWINGS AND SPECIFICATIONS ARE THE PROPERTY OF EDAC INC.,AND SHALL NOT BE REPRODUCED, OR COPIED OR USED AS THE BASIS FOR THE MANUFACTURE OR SALE OF APPARATUS WITHOUT WRITTEN PERMISSION. | SCALE: NTS                | SHEET            | 2 <b>OF</b> 2 |
|                                                                       |                                                                                                                                                                                                  | DRAWING NUMBER            | •                | ISSUE         |
|                                                                       |                                                                                                                                                                                                  | 837 Assembly              |                  | 1             |